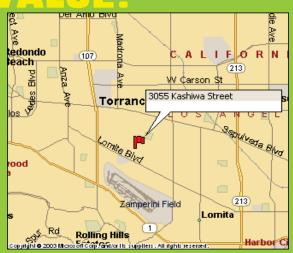

# AVAILABLE! 3055 Kashiwa Street Torrance, California 90505

INVESTMENT SALES – LANDLORD REPRESENTATION – TENANT REPRESENTATION - CONSULTING

#### Prepared by: Jeffery A. Turek RE/MAX Commercial (310)802-2545

Address: 3055 Kashiwa St. Square Footage: 11,408 Occupant: Available Available Space: 11,408 Asking Rate: \$.67 N Recent Transactions: N/A