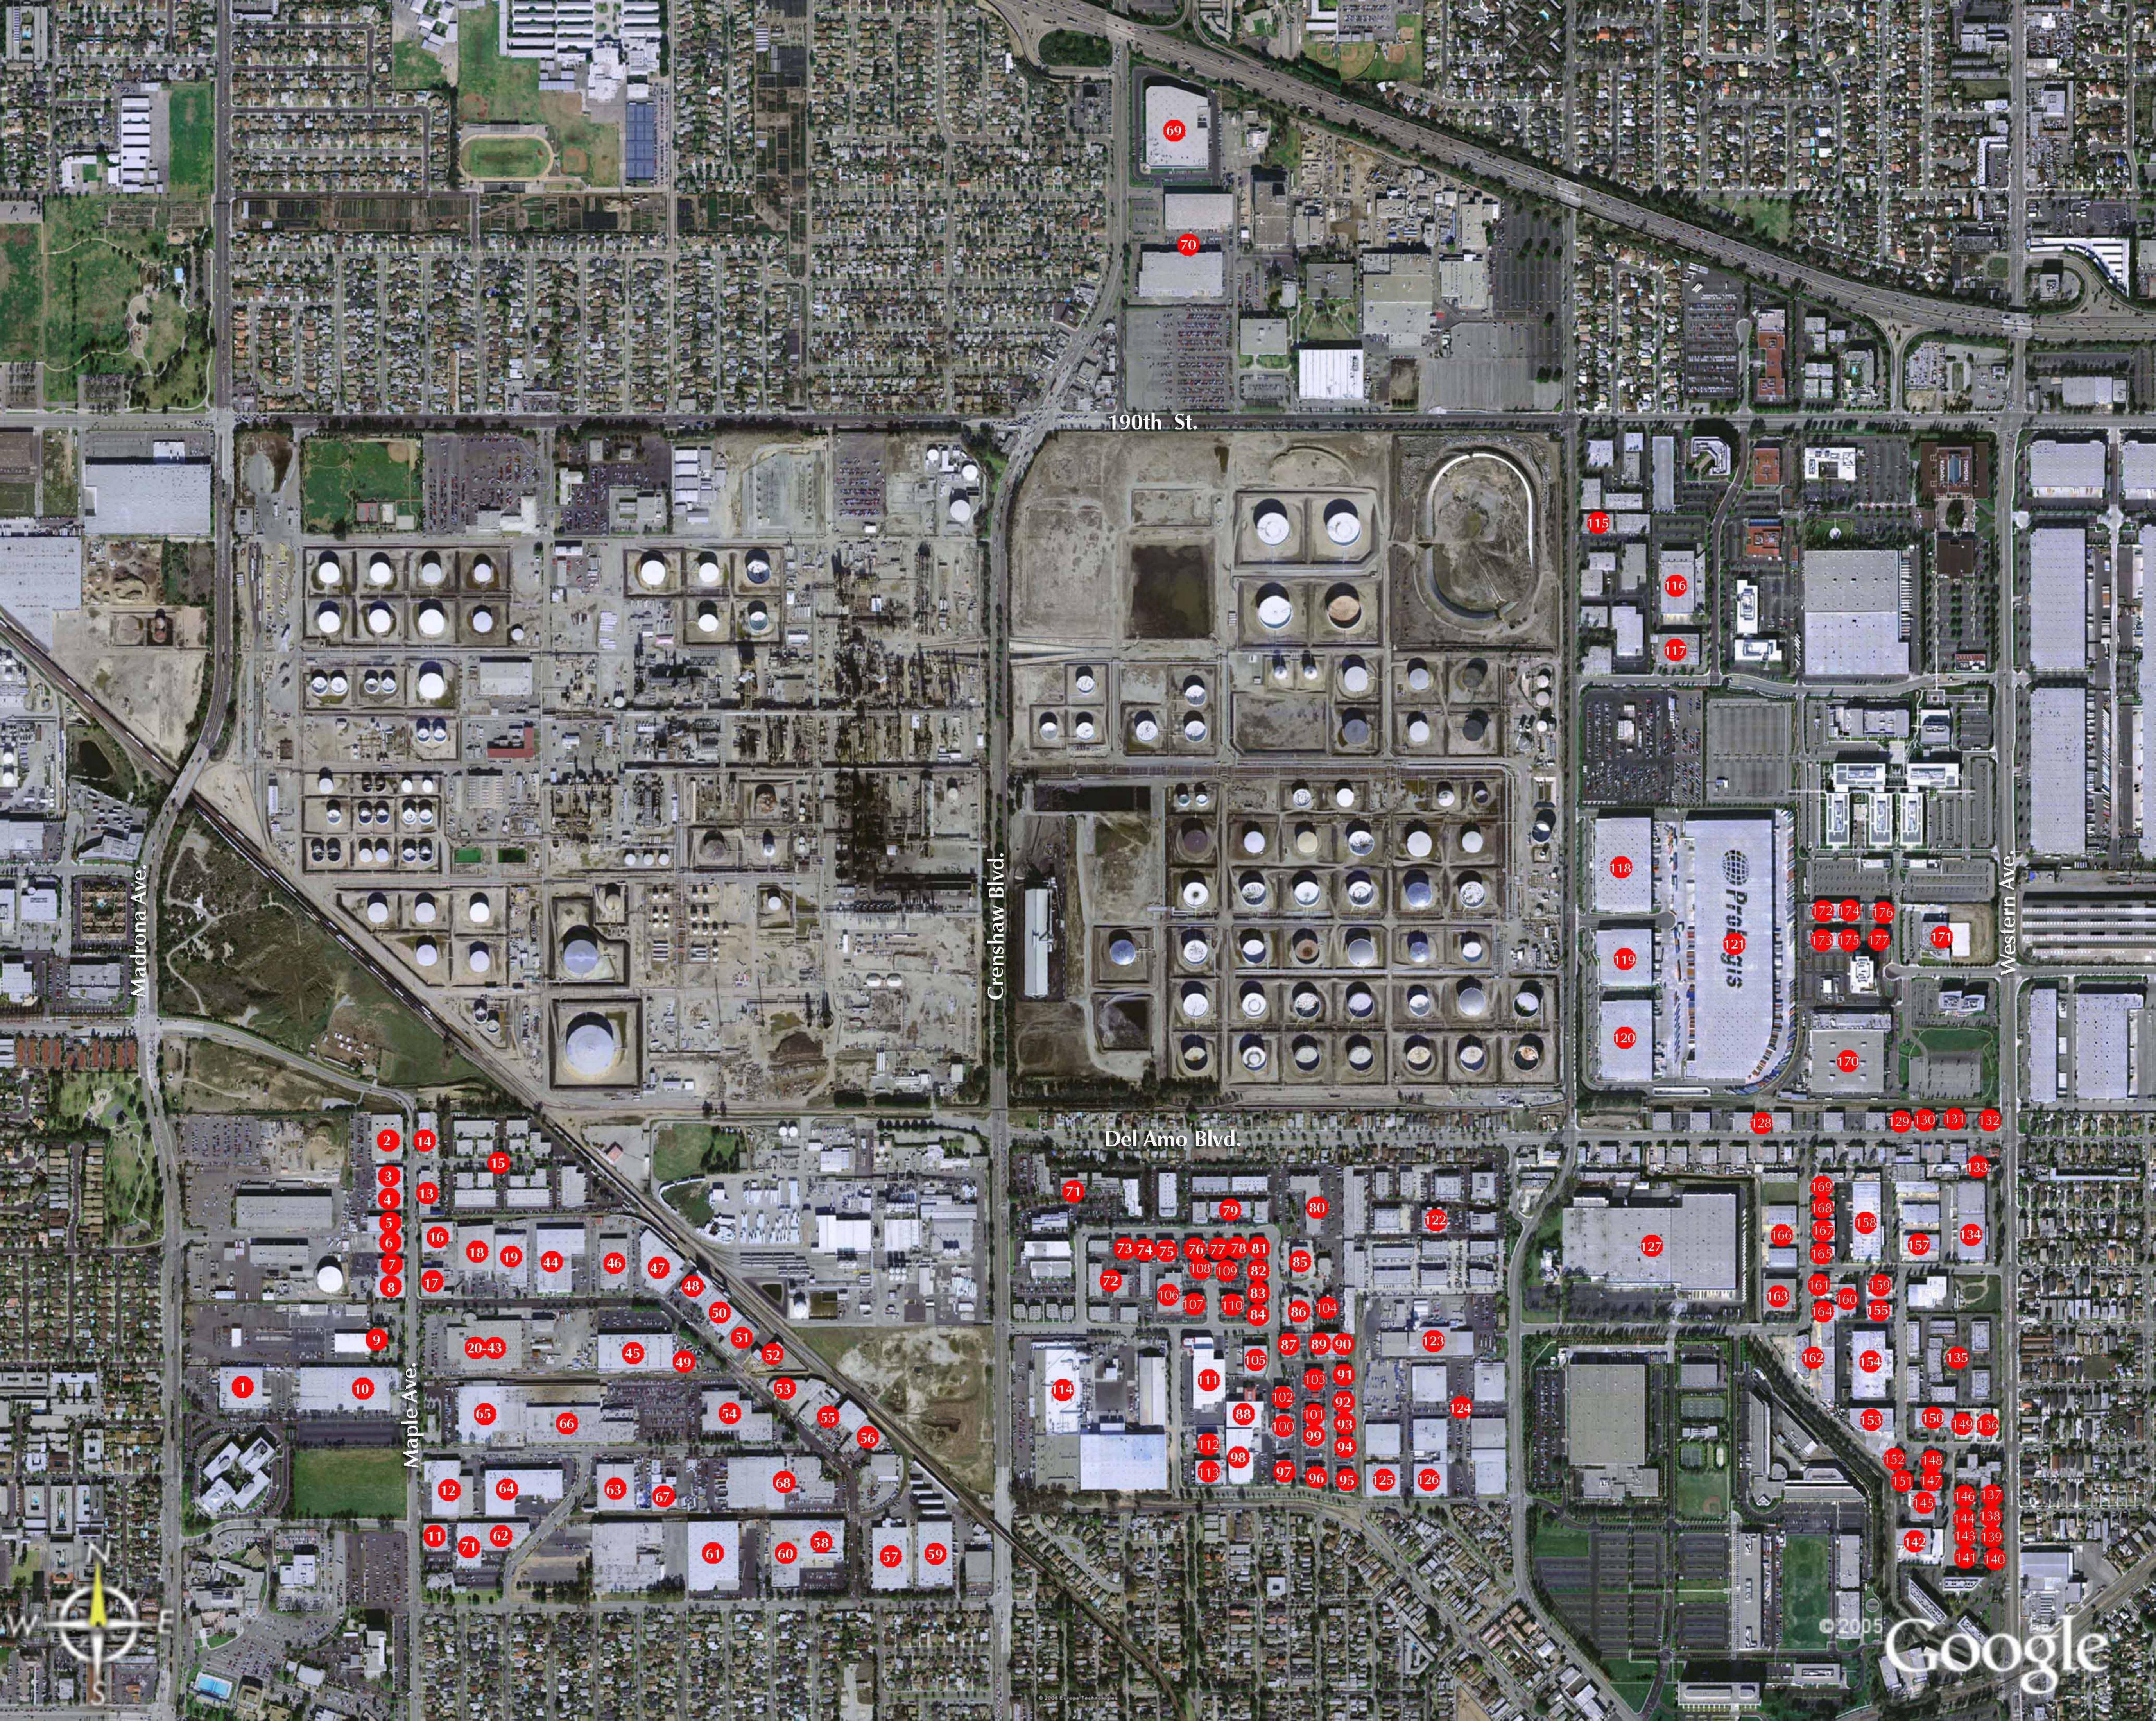

# **TABLE OF CONTENTS**

**SECTION I** 

**TORRANCE AIRPORT** 

SECTION II WEST TORRANCE

SECTION III SANTA FE TRACT/US STEEL PARK

# **SECTION I**

# **SECTION II**

# **SECTION III**

3.

4.

1.

2.

Address: 365 Maple Ave. Square Footage: 19,200 Occupant: Polypeptide Available Space: N/A Asking Rate: N/A Recent Transactions: N/A

Address: 20608 Madrona Ave.

Square Footage: 90,000