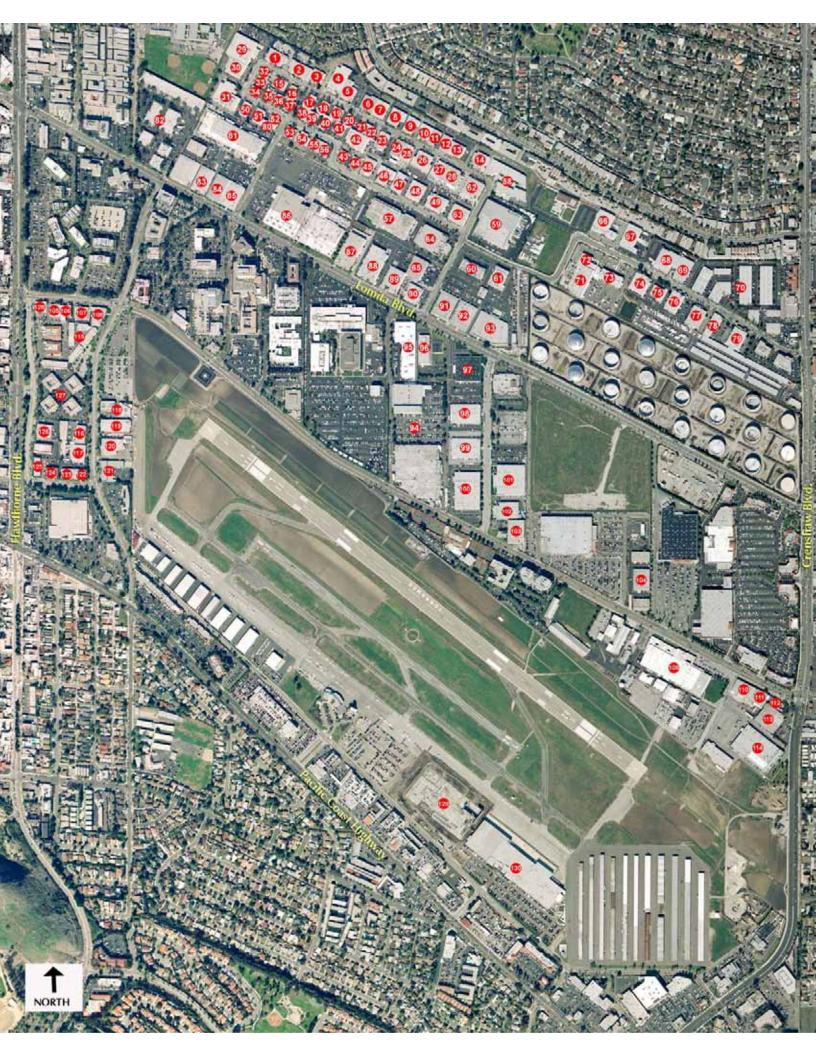

# **TABLE OF CONTENTS**

**SECTION I** 

**TORRANCE AIRPORT** 

SECTION II WEST TORRANCE

SECTION III SANTA FE TRACT/US STEEL PARK

# **SECTION I**

# **SECTION II**

# **SECTION III**

3.

4.

1.

2.

Address: 365 Maple Ave. Square Footage: 19,200 Occupant: Polypeptide Available Space: N/A Asking Rate: N/A Recent Transactions: N/A

Address: 20608 Madrona Ave.

Square Footage: 90,000