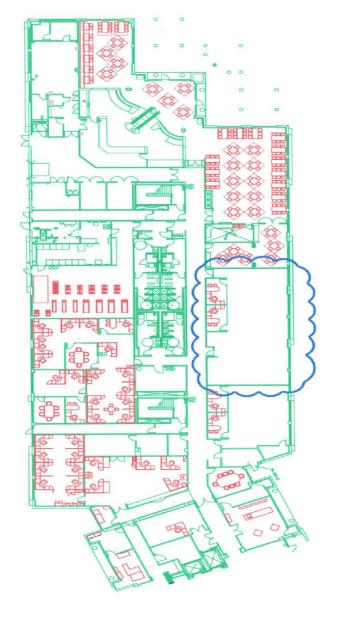

Koree Rivers
Morris SE Group
954.815.0878 Mobile

koreerivers@morrissegroup.com

Sharon Weber UGL Services 404.504.5848

sharon.weber@na.ugllimited.com

1st Floor—3,959 SF Available—Data Center

Koree Rivers Morris SE Group 954.815.0878 Mobile

koreerivers@morrissegroup.com

Sharon Weber UGL Services 404.504.5848

sharon.weber@na.ugllimited.com

Raised Floor Area 90 ft x 74 ft

Supplemental Power 2 (15 ton) cooling units