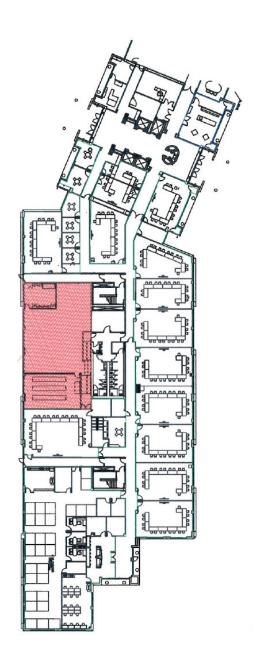

Koree Rivers
Morris SE Group
954.815.0878 Mobile

koreerivers@morrissegroup.com

Sharon Weber UGL Services 404.504.5848

sharon.weber@na.ugllimited.com

1st Floor—3,959 SF Available—Data Center

Koree Rivers Morris SE Group 954.815.0878 Mobile

koreerivers@morrissegroup.com

Sharon Weber UGL Services 404.504.5848

sharon.weber@na.ugllimited.com

Raised Floor Area 90 ft x 74 ft

Supplemental Power 2 (15 ton) cooling units