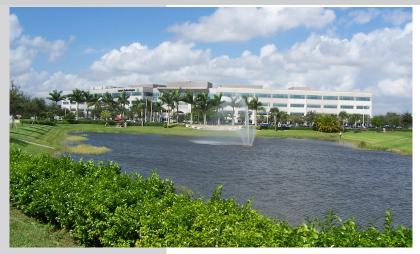

#### **BUILDING FEATURES**

■ **BUILDING SIZE**: 228,755 SF

■ **YEAR BUILT:** 2001

■ **SECURITY:** On-site 24/7

■ **POWER:** 480 V, 3000 amps, 3 Phase

■ ENERGY STAR: 97% Rating

■ **SPRINKLER:** 100% wet sprinkler system

**■ PARKING:** 4:1,000 ratio