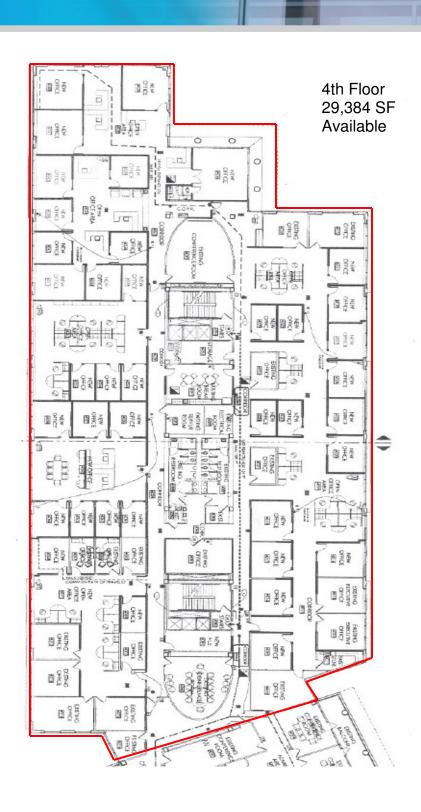

### **Space Features**

■ **SIZE:** 2,570 SF—1st Floor

3,959 SF—1st Floor 29,384 SF—4th Floor

■ **TERM:** June 30, 2016

(shorter term possible)

■ RATE: \$28.00/SF, Full Service