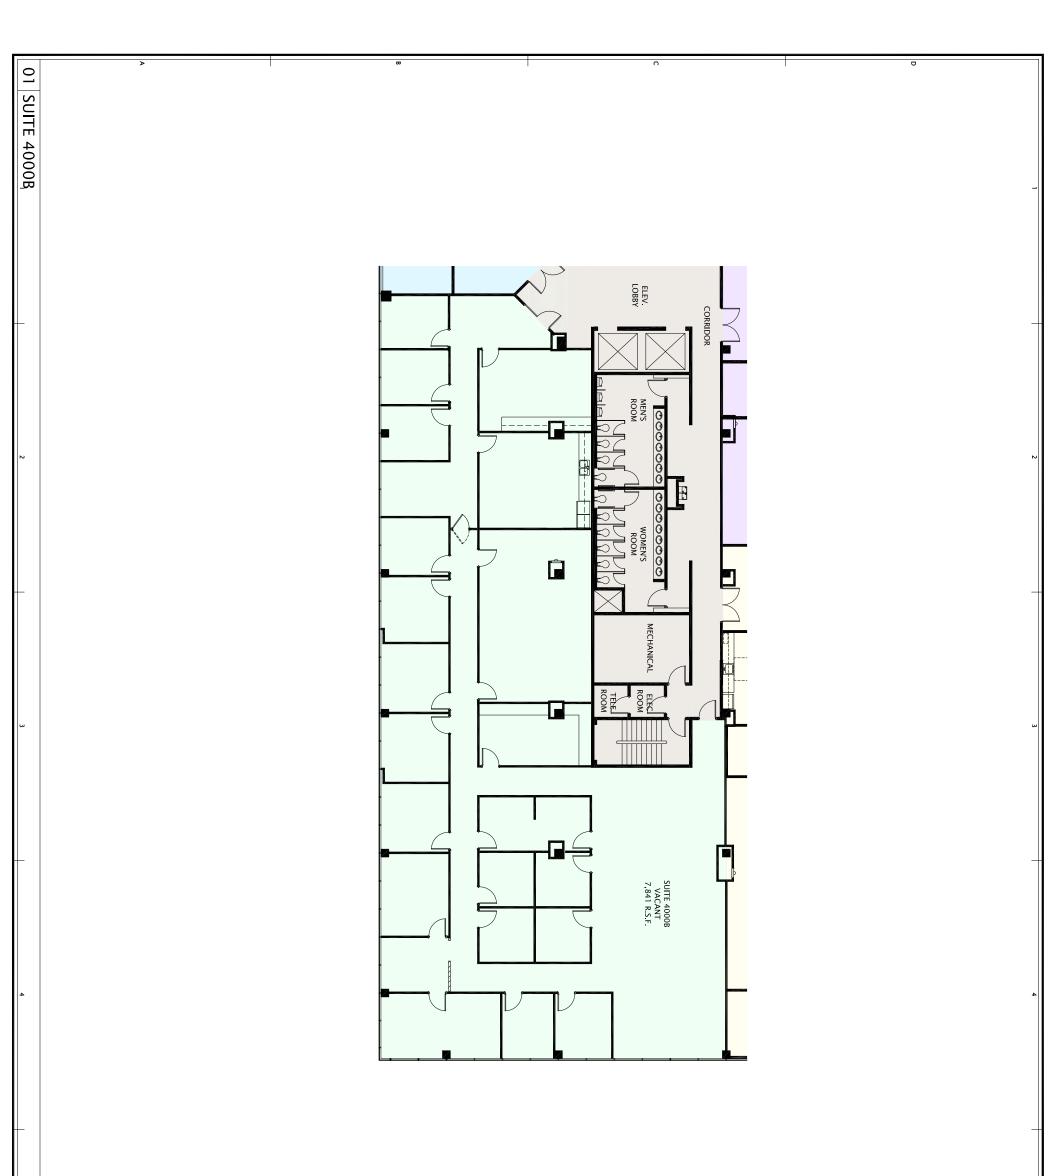

#### AVAILABLE SQUARE FEET:

SUITE 1200 - 2,160 SF SUITE 1500 - 4,858 SF SUITE 4000B - 7,841 SF SUITE 5100 - 2,429 SF VACANT/IMMEDIATE AVAILABLE WITHIN 30 DAYS VACANT/IMMEDIATE VACANT/IMMEDIATE

FOR LEASING INFORMATION, PLEASE CONTACT: