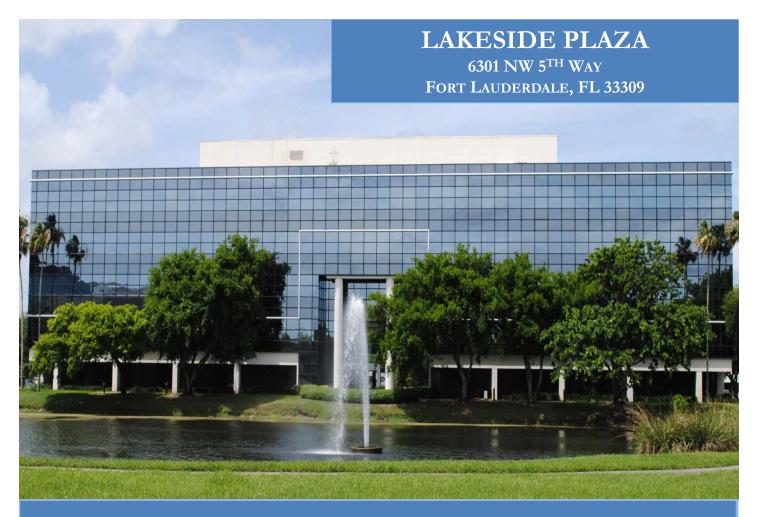

# LAKESIDE PLAZA 6301 NW 5<sup>th</sup> Way Ft. Lauderdale, Florida 33309

## LAKESIDE PLAZA

### 6301 NW 5<sup>TH</sup> WAY

### FT. LAUDERDALE, FLORIDA 33309

| BUILDING SQUARE FOOTAGE:         | 119,339              |  |
|----------------------------------|----------------------|--|
| YEAR BUILT:                      | 1987                 |  |
| Typical Floor Size:              | 24,769 SF            |  |
| NUMBER OF FLOORS:                | 5                    |  |
| BASE NET RENTAL RATE:            | \$14.50 PSF          |  |
| 2012 OPERATING EXPENSE ESTIMATE: | \$9.64 PSF           |  |
| Parking:                         | 4/1000 SF; NO CHARGE |  |