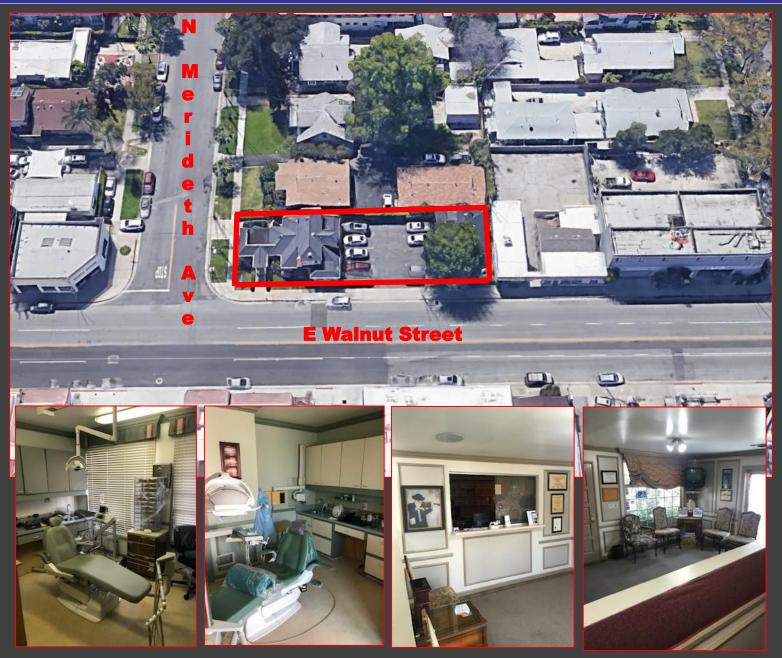

#### **PROPERTY FEATURES**

- \* Total Building SF: 3,477 (1712=960 SF/1730=2,517 SF)
- \* Lot Size: 7,803 SF
- \* Roof Type: Laminated/GLU Wood Beam
- Construction Type: Wood Frame & Stucco
- Parking Spaces: 9
- \* Year Built: 1923, Refurbished in 1988
- \* Zoning: CG
- \* APN#: 5737-011-042

#### DENTAL/MEDICAL IMPROVEMENTS (1730 Building)

- \* 5 Operatories/Exam Rooms
- \* Large Waiting Room
- Reception/Business Office

www.remaxcir.com

- \* Large Lab
- Water and Air Distributed Throughout

- **<b>OWNER/USER/INVESTOR OPPORTUNITY**
- **\* EXISTING DENTAL/MEDICAL IMPROVEMENTS**
- **\*** SOUTHWEST INTERSECTION LOCATION
- **\* ICONIC PROPERTY**
- **\* PROXIMITY TO NUMEROUS AMENITIES**
- **\* EXCELLENT VISIBILITY/SIGNAGE**
- **\* 22,000 CARS PER DAY TRAFFIC COUNT**
- **\* OUTSTANDING DEMOGRAPHICS**
- **\* SALE PRICE: \$2,275,000.00**