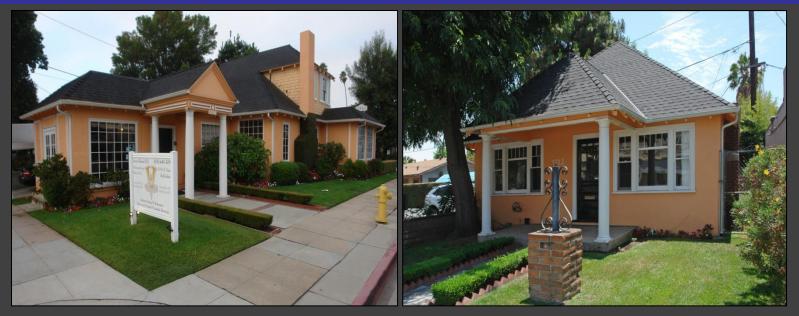

# **Dental/Medical/Office Property for Sale** 1712 & 1730 East Walnut Street

## Pasadena, California 91106

INVESTMENT SALES - LANDLORD REPRESENTATION - TENANT REPRESENTATION - CONSULTING

#### **PROPERTY FEATURES**

- \* Total Building SF: 3,477 (1712=960 SF/1730=2,517 SF)
- \* Lot Size: 7,803 SF
- \* Roof Type: Laminated/GLU Wood Beam
- Construction Type: Wood Frame & Stucco
- Parking Spaces: 9
- \* Year Built: 1923, Refurbished in 1988
- \* Zoning: CG
- \* APN#: 5737-011-042

#### DENTAL/MEDICAL IMPROVEMENTS (1730 Building)

- \* 5 Operatories/Exam Rooms
- \* Large Waiting Room
- Reception/Business Office

www.remaxcir.com

- \* Large Lab
- Water and Air Distributed Throughout

- **<b>OWNER/USER/INVESTOR OPPORTUNITY**
- **\* EXISTING DENTAL/MEDICAL IMPROVEMENTS**
- **\*** SOUTHWEST INTERSECTION LOCATION
- **\* ICONIC PROPERTY**
- **\* PROXIMITY TO NUMEROUS AMENITIES**
- **\* EXCELLENT VISIBILITY/SIGNAGE**
- **\* 22,000 CARS PER DAY TRAFFIC COUNT**
- **\* OUTSTANDING DEMOGRAPHICS**
- **\* SALE PRICE: \$2,275,000.00**