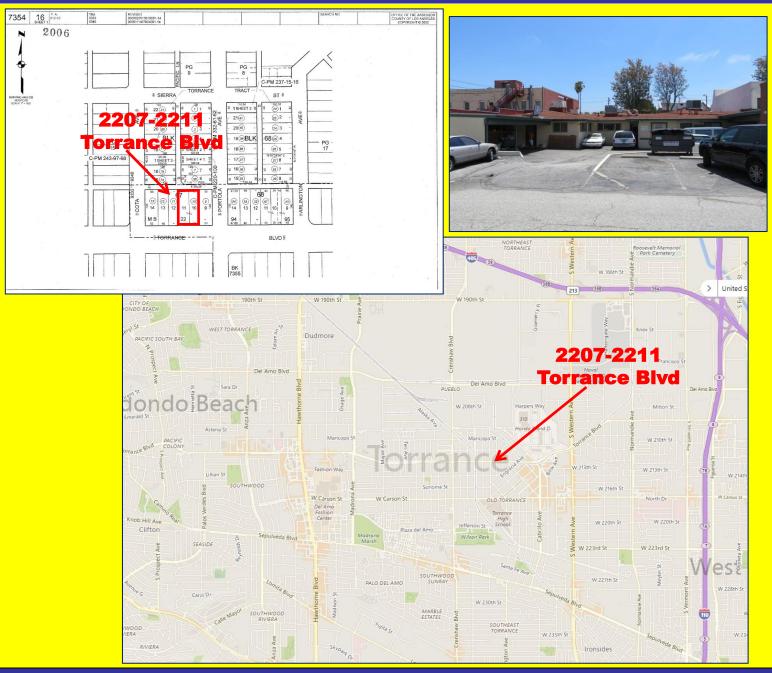

# **Office/Medical Building for Sale** 2207-2211 Torrance Boulevard

## WHY RENT WHEN YOU CAN OWN\*

- Total Building SF: 5,266
- \* Lot Size: 11,199 SF
- Number of Floors: 1
- Number of Suites: 3 (1 Suite Occupied Mo/Mo)
- Restrooms: Located in each suite
- \* Roof Type: Laminated/GLU Wood Beam
- \* Parking Spaces: 16 Including Covered
- \* Year Built: 1954
- **\* Zoning: TODC-CTR**
- APN#: 7354-016-010

# Office Building for Sale 2207-2211 Torrance Boulevard