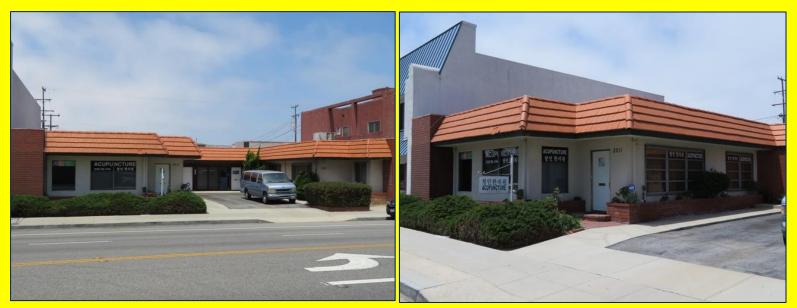

# **Office/Medical Building for Sale** 2207-2211 Torrance Boulevard

## WHY RENT WHEN YOU CAN OWN\*

- Total Building SF: 5,266
- \* Lot Size: 11,199 SF
- Number of Floors: 1
- Number of Suites: 3 (1 Suite Occupied Mo/Mo)
- Restrooms: Located in each suite
- \* Roof Type: Laminated/GLU Wood Beam
- \* Parking Spaces: 16 Including Covered
- \* Year Built: 1954
- **\* Zoning: TODC-CTR**
- APN#: 7354-016-010

- **\* OWNER/USER/INVESTOR OPPORTUNITY**
- **SINGLE STORY**
- **\*3:1 CAR PARKING**
- - \* EXCELLENT VISIBILITY/SIGNAGE
  - SALE PRICE: \$1,395,490.00 (\$265.00 PSF)

In accordance with City of Torrance the property can be converted to 100% Medical since it's located in Downtown Project Area

\* LOCATED IN BUSINESS FRIENDLY TORRANCE \* CAN BE DELIVERED VACANT AT CLOSE OF ESCROW \* **RARE TORRANCE OFFICE BUILDING FOR SALE\*** 

INVESTMENT SALES - LANDLORD REPRESENTATION - TENANT REPRESENTATION - CONSULTING