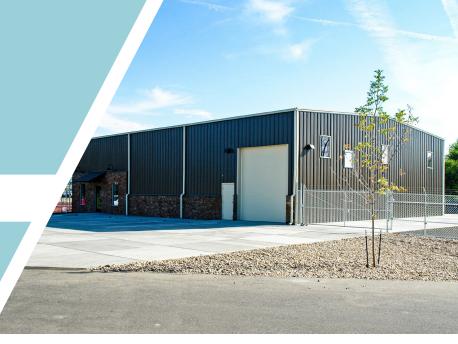

#### **PROPERTY FEATURES**

| • | ±1/2 Acre fenced yard<br>Three oversized drive-in doors | ADDRESS       | 8550 Valentia Street<br>Commerce City, Colorado 80022 | POWER          | 200 Amps,<br>208 Volts<br>3-Phase (tbv) |
|---|---------------------------------------------------------|---------------|-------------------------------------------------------|----------------|-----------------------------------------|
| • | I-2 Heavy industrial zoning                             | PROPERTY TYPE | Industrial                                            | DRIVE-IN DOORS | 3 (12' w x 14' h)                       |
| • | Newer construction                                      | BUILDING SIZE | ±4,800 SF                                             | CEILING HEIGHT | 20' - 22'                               |
| • | Drive-thru loading                                      | LOT SIZE      | 0.98 Acre                                             | OPEX           | \$4.08/SF (2025 est.)                   |
|   |                                                         | YEAR BUILT    | 2009                                                  | ZONING         | I-2                                     |
|   |                                                         |               |                                                       |                |                                         |