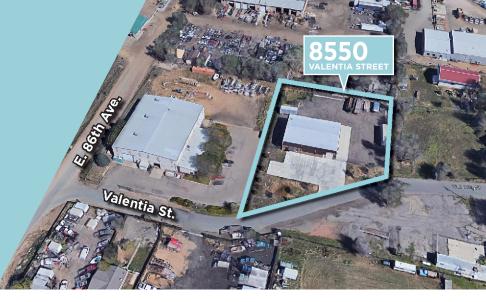

#### **PROPERTY FEATURES**

| • | ±1/2 Acre fenced yard<br>Three oversized drive-in doors | ADDRESS       | 8550 Valentia Street<br>Commerce City, Colorado 80022 | POWER          | 200 Amps,<br>208 Volts<br>3-Phase (tbv) |
|---|---------------------------------------------------------|---------------|-------------------------------------------------------|----------------|-----------------------------------------|
| • | I-2 Heavy industrial zoning                             | PROPERTY TYPE | Industrial                                            | DRIVE-IN DOORS | 3 (12' w x 14' h)                       |
| • | Newer construction                                      | BUILDING SIZE | ±4,800 SF                                             | CEILING HEIGHT | 20' - 22'                               |
| • | Drive-thru loading                                      | LOT SIZE      | 0.98 Acre                                             | OPEX           | \$4.08/SF (2025 est.)                   |
|   |                                                         | YEAR BUILT    | 2009                                                  | ZONING         | I-2                                     |
|   |                                                         |               |                                                       |                |                                         |

## 8550 VALENTIA STREET

COMMERCE CITY, CO 80022