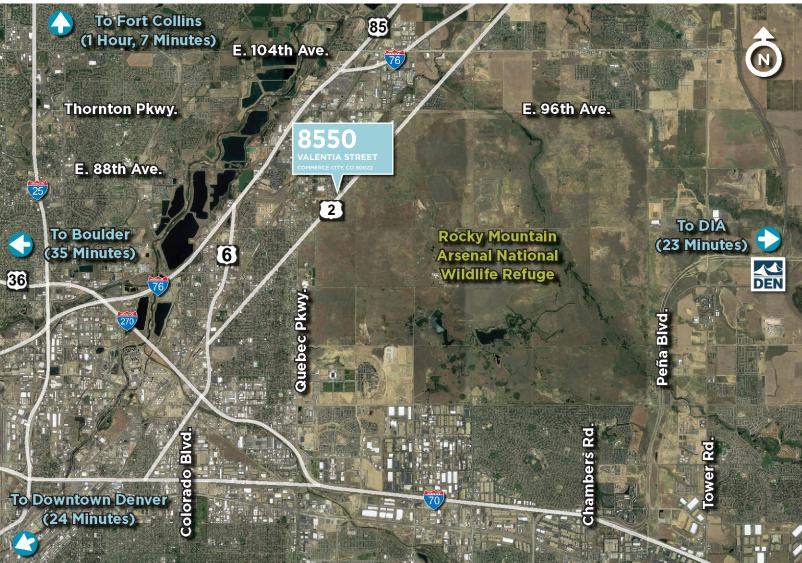

# 8550 VALENTIA STREET

COMMERCE CITY, CO 80022

LEASE RATE CALL BROKER FOR DETAILS

±1/2 ACRE FENCED YARD QUICK ACCESS TO HIGHWAY 2, 1-76 & HIGHWAY 85