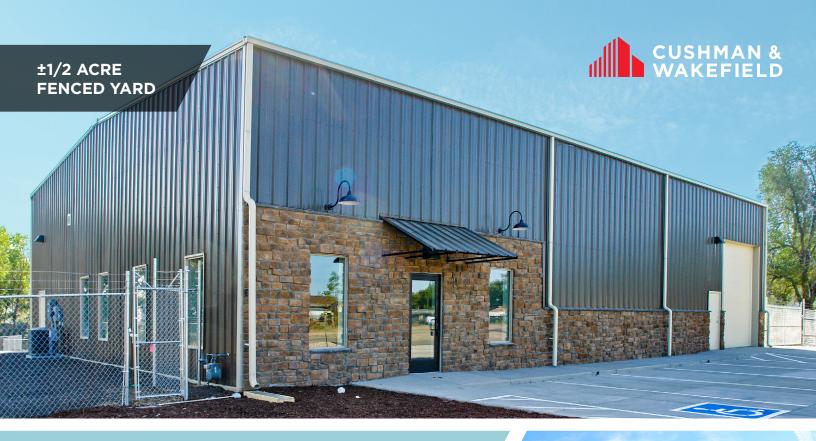

# 8550 VALENTIA STREET

COMMERCE CITY, CO 80022

LEASE RATE CALL BROKER FOR DETAILS

±1/2 ACRE FENCED YARD QUICK ACCESS TO HIGHWAY 2, 1-76 & HIGHWAY 85

#### **PROPERTY FEATURES**

| • | ±1/2 Acre fenced yard<br>Three oversized drive-in doors | ADDRESS       | 8550 Valentia Street<br>Commerce City, Colorado 80022 | POWER          | 200 Amps,<br>208 Volts<br>3-Phase (tbv) |
|---|---------------------------------------------------------|---------------|-------------------------------------------------------|----------------|-----------------------------------------|
| • | I-2 Heavy industrial zoning                             | PROPERTY TYPE | Industrial                                            | DRIVE-IN DOORS | 3 (12' w x 14' h)                       |
| • | Newer construction                                      | BUILDING SIZE | ±4,800 SF                                             | CEILING HEIGHT | 20' - 22'                               |
| • | Drive-thru loading                                      | LOT SIZE      | 0.98 Acre                                             | OPEX           | \$4.08/SF (2025 est.)                   |
|   |                                                         | YEAR BUILT    | 2009                                                  | ZONING         | I-2                                     |
|   |                                                         |               |                                                       |                |                                         |