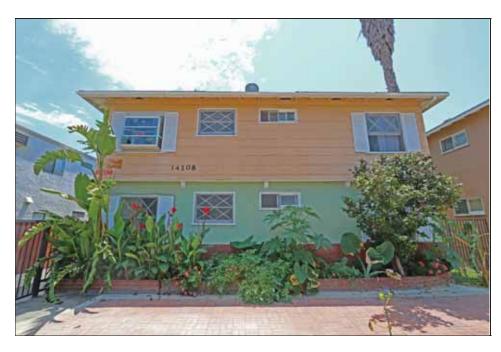

#### **Sale Notes**

14108 Gilmore has six units totaling 4,200 sf on a 7,499 sf lot. The property is comprised of of four 1+1 and two 2+1 units. There are three, 2-car garages located in the rear of the property.14108 Gilmore is just a 5-minute drive from The Sherman Oaks Galleria, offering a wide selection of retail shopping, restaurants, and grocery stores. Ventura Blvd is just minutes away with all its restaurants and shopping centers, while the METROLINK Orange Line offers easy access to Sherman Oaks, Woodland Hills, Burbank, Hollywood, and Downtown LA. Furthermore, the subject property is also very close to neighborhood-staples such as Costco, LA Fitness, and Van Nuys High School.