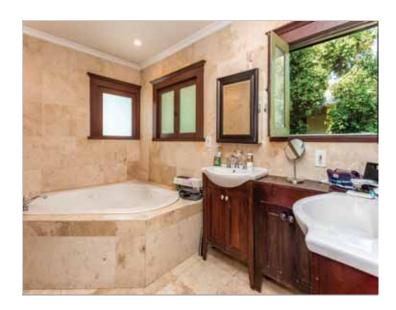

### Sale Notes

5742 La Mirada Avenue is a charming craftsman style duplex situated on a 7,500 Square Foot LAR3 lot conveniently located near Fountain Avenue and Van Ness Avenue. The 2,574 Square Foot property is composed of (1) three bedroom-two bath unit that is approximately 1,867 Square Feet, and (1) one bedroomone bath unit that is approximately 707 Square Feet. The subject property has been extensively remodeled and features hardwood floors, renovated kitchens, recessed lighting, driveway security gate enclosing the 3 parking spaces, and much more. The front home even has its own roof top deck! 5742 La Mirada is separately metered for gas and electricity, and each unit has its own hot water heater. 5742 La Mirada is an excellent opportunity for an owner-user or as an investment property. It provides strong rental income and requires minimal maintenance, providing an easy transition for a new property owner. The subject property is located in the city of Los Angeles and is subject to rent control.5742 La Mirada is deemed very walkable with a walk score of 85 out of 100 and most errands can be accomplished on foot. It is conveniently located to the 101 Freeway and just north of Santa Monica Blvd near many employment, dining, shopping, and nightlife options.