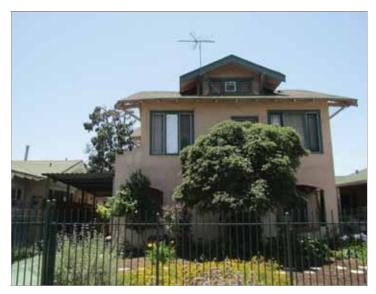

### Sale Notes

5742 La Mirada Avenue is a charming craftsman style duplex situated on a 7,500 Square Foot LAR3 lot conveniently located near Fountain Avenue and Van Ness Avenue. The 2,574 Square Foot property is composed of (1) three bedroom-two bath unit that is approximately 1,867 Square Feet, and (1) one bedroomone bath unit that is approximately 707 Square Feet. The subject property has been extensively remodeled and features hardwood floors, renovated kitchens, recessed lighting, driveway security gate enclosing the 3 parking spaces, and much more. The front home even has its own roof top deck! 5742 La Mirada is separately metered for gas and electricity, and each unit has its own hot water heater. 5742 La Mirada is an excellent opportunity for an owner-user or as an investment property. It provides strong rental income and requires minimal maintenance, providing an easy transition for a new property owner. The subject property is located in the city of Los Angeles and is subject to rent control.5742 La Mirada is deemed very walkable with a walk score of 85 out of 100 and most errands can be accomplished on foot. It is conveniently located to the 101 Freeway and just north of Santa Monica Blvd near many employment, dining, shopping, and nightlife options.