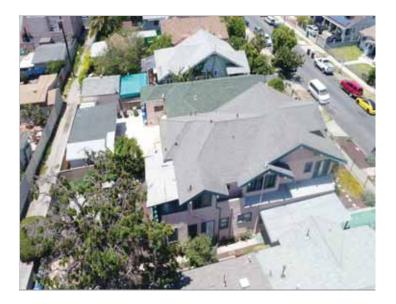

## 5742 La Mirada Ave, Los Angeles, CA 90038

### Sale Notes

5742 La Mirada Avenue is a charming craftsman style duplex situated on a 7,500 Square Foot LAR3 lot conveniently located near Fountain Avenue and Van Ness Avenue. The 2,574 Square Foot property is composed of (1) three bedroom-two bath unit that is approximately 1,867 Square Feet, and (1) one bedroomone bath unit that is approximately 707 Square Feet. The subject property has been extensively remodeled and features hardwood floors, renovated kitchens, recessed lighting, driveway security gate enclosing the 3 parking spaces, and much more. The front home even has its own roof top deck! 5742 La Mirada is separately metered for gas and electricity, and each unit has its own hot water heater. 5742 La Mirada is an excellent opportunity for an owner-user or as an investment property. It provides strong rental income and requires minimal maintenance, providing an easy transition for a new property owner. The subject property is located in the city of Los Angeles and is subject to rent control.5742 La Mirada is deemed very walkable with a walk score of 85 out of 100 and most errands can be accomplished on foot. It is conveniently located to the 101 Freeway and just north of Santa Monica Blvd near many employment, dining, shopping, and nightlife options.