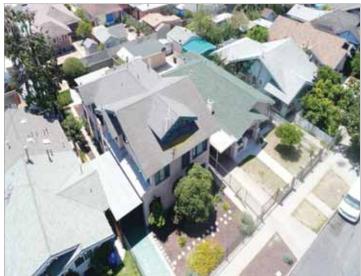

#### **Sale Notes**

14108 Gilmore has six units totaling 4,200 sf on a 7,499 sf lot. The property is comprised of of four 1+1 and two 2+1 units. There are three, 2-car garages located in the rear of the property.14108 Gilmore is just a 5-minute drive from The Sherman Oaks Galleria, offering a wide selection of retail shopping, restaurants, and grocery stores. Ventura Blvd is just minutes away with all its restaurants and shopping centers, while the METROLINK Orange Line offers easy access to Sherman Oaks, Woodland Hills, Burbank, Hollywood, and Downtown LA. Furthermore, the subject property is also very close to neighborhood-staples such as Costco, LA Fitness, and Van Nuys High School.

### Highlights

Value-add potential - 50% upside in the rents

Strong rental market