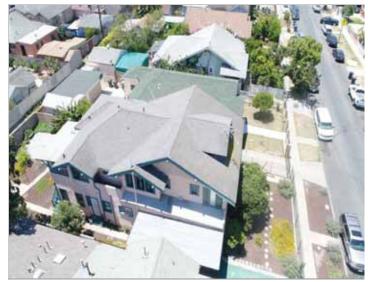

## 5742 La Mirada Ave, Los Angeles, CA 90038

### Sale Notes

5742 La Mirada Avenue is a charming craftsman style duplex situated on a 7,500 Square Foot LAR3 lot conveniently located near Fountain Avenue and Van Ness Avenue. The 2,574 Square Foot property is composed of (1) three bedroom-two bath unit that is approximately 1,867 Square Feet, and (1) one bedroomone bath unit that is approximately 707 Square Feet. The subject property has been extensively remodeled and features hardwood floors, renovated kitchens, recessed lighting, driveway security gate enclosing the 3 parking spaces, and much more. The front home even has its own roof top deck! 5742 La Mirada is separately metered for gas and electricity, and each unit has its own hot water heater. 5742 La Mirada is an excellent opportunity for an owner-user or as an investment property. It provides strong rental income and requires minimal maintenance, providing an easy transition for a new property owner. The subject property is located in the city of Los Angeles and is subject to rent control.5742 La Mirada is deemed very walkable with a walk score of 85 out of 100 and most errands can be accomplished on foot. It is conveniently located to the 101 Freeway and just north of Santa Monica Blvd near many employment, dining, shopping, and nightlife options.