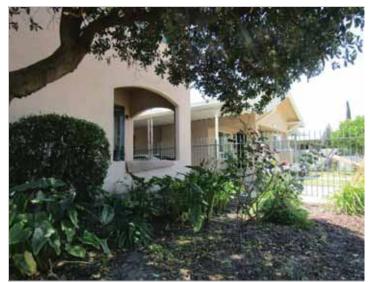

### Sale Notes

5742 La Mirada Avenue is a charming craftsman style duplex situated on a 7,500 Square Foot LAR3 lot conveniently located near Fountain Avenue and Van Ness Avenue. The 2,574 Square Foot property is composed of (1) three bedroom-two bath unit that is approximately 1,867 Square Feet, and (1) one bedroomone bath unit that is approximately 707 Square Feet. The subject property has been extensively remodeled and features hardwood floors, renovated kitchens, recessed lighting, driveway security gate enclosing the 3 parking spaces, and much more. The front home even has its own roof top deck! 5742 La Mirada is separately metered for gas and electricity, and each unit has its own hot water heater. 5742 La Mirada is an excellent opportunity for an owner-user or as an investment property. It provides strong rental income and requires minimal maintenance, providing an easy transition for a new property owner. The subject property is located in the city of Los Angeles and is subject to rent control.5742 La Mirada is deemed very walkable with a walk score of 85 out of 100 and most errands can be accomplished on foot. It is conveniently located to the 101 Freeway and just north of Santa Monica Blvd near many employment, dining, shopping, and nightlife options.