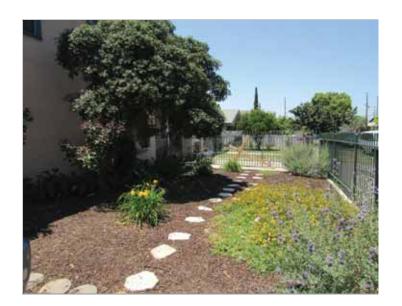

### Sale Notes

5742 La Mirada Avenue is a charming craftsman style duplex situated on a 7,500 Square Foot LAR3 lot conveniently located near Fountain Avenue and Van Ness Avenue. The 2,574 Square Foot property is composed of (1) three bedroom-two bath unit that is approximately 1,867 Square Feet, and (1) one bedroomone bath unit that is approximately 707 Square Feet. The subject property has been extensively remodeled and features hardwood floors, renovated kitchens, recessed lighting, driveway security gate enclosing the 3 parking spaces, and much more. The front home even has its own roof top deck! 5742 La Mirada is separately metered for gas and electricity, and each unit has its own hot water heater. 5742 La Mirada is an excellent opportunity for an owner-user or as an investment property. It provides strong rental income and requires minimal maintenance, providing an easy transition for a new property owner. The subject property is located in the city of Los Angeles and is subject to rent control.5742 La Mirada is deemed very walkable with a walk score of 85 out of 100 and most errands can be accomplished on foot. It is conveniently located to the 101 Freeway and just north of Santa Monica Blvd near many employment, dining, shopping, and nightlife options.