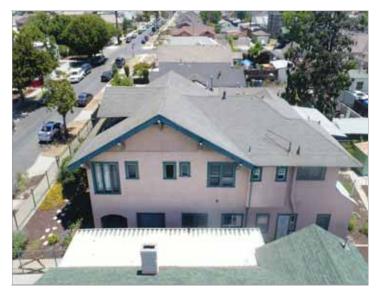

## 5742 La Mirada Ave, Los Angeles, CA 90038

### Sale Notes

5742 La Mirada Avenue is a charming craftsman style duplex situated on a 7,500 Square Foot LAR3 lot conveniently located near Fountain Avenue and Van Ness Avenue. The 2,574 Square Foot property is composed of (1) three bedroom-two bath unit that is approximately 1,867 Square Feet, and (1) one bedroomone bath unit that is approximately 707 Square Feet. The subject property has been extensively remodeled and features hardwood floors, renovated kitchens, recessed lighting, driveway security gate enclosing the 3 parking spaces, and much more. The front home even has its own roof top deck! 5742 La Mirada is separately metered for gas and electricity, and each unit has its own hot water heater. 5742 La Mirada is an excellent opportunity for an owner-user or as an investment property. It provides strong rental income and requires minimal maintenance, providing an easy transition for a new property owner. The subject property is located in the city of Los Angeles and is subject to rent control.5742 La Mirada is deemed very walkable with a walk score of 85 out of 100 and most errands can be accomplished on foot. It is conveniently located to the 101 Freeway and just north of Santa Monica Blvd near many employment, dining, shopping, and nightlife options.