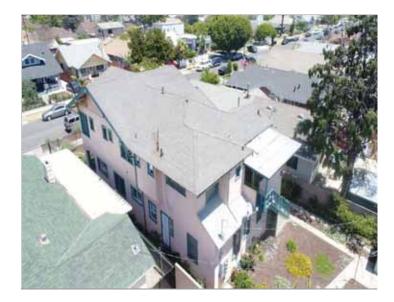

## 5742 La Mirada Ave, Los Angeles, CA 90038

### Sale Notes

5742 La Mirada Avenue is a charming craftsman style duplex situated on a 7,500 Square Foot LAR3 lot conveniently located near Fountain Avenue and Van Ness Avenue. The 2,574 Square Foot property is composed of (1) three bedroom-two bath unit that is approximately 1,867 Square Feet, and (1) one bedroomone bath unit that is approximately 707 Square Feet. The subject property has been extensively remodeled and features hardwood floors, renovated kitchens, recessed lighting, driveway security gate enclosing the 3 parking spaces, and much more. The front home even has its own roof top deck! 5742 La Mirada is separately metered for gas and electricity, and each unit has its own hot water heater. 5742 La Mirada is an excellent opportunity for an owner-user or as an investment property. It provides strong rental income and requires minimal maintenance, providing an easy transition for a new property owner. The subject property is located in the city of Los Angeles and is subject to rent control.5742 La Mirada is deemed very walkable with a walk score of 85 out of 100 and most errands can be accomplished on foot. It is conveniently located to the 101 Freeway and just north of Santa Monica Blvd near many employment, dining, shopping, and nightlife options.