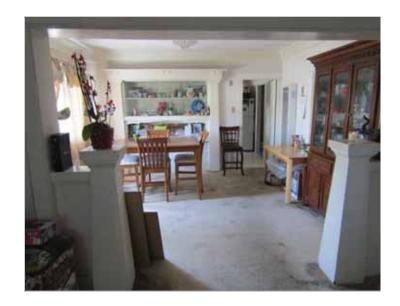

### Sale Notes

5742 La Mirada Avenue is a charming craftsman style duplex situated on a 7,500 Square Foot LAR3 lot conveniently located near Fountain Avenue and Van Ness Avenue. The 2,574 Square Foot property is composed of (1) three bedroom-two bath unit that is approximately 1,867 Square Feet, and (1) one bedroomone bath unit that is approximately 707 Square Feet. The subject property has been extensively remodeled and features hardwood floors, renovated kitchens, recessed lighting, driveway security gate enclosing the 3 parking spaces, and much more. The front home even has its own roof top deck! 5742 La Mirada is separately metered for gas and electricity, and each unit has its own hot water heater. 5742 La Mirada is an excellent opportunity for an owner-user or as an investment property. It provides strong rental income and requires minimal maintenance, providing an easy transition for a new property owner. The subject property is located in the city of Los Angeles and is subject to rent control.5742 La Mirada is deemed very walkable with a walk score of 85 out of 100 and most errands can be accomplished on foot. It is conveniently located to the 101 Freeway and just north of Santa Monica Blvd near many employment, dining, shopping, and nightlife options.

#### Highlights

Great location near Fountain & Van Ness

Well maintained

One 3+2, one 1+1

Strong rental income

Parking for each unit

Separately metered for gas & elec w/ sep h2o heaters