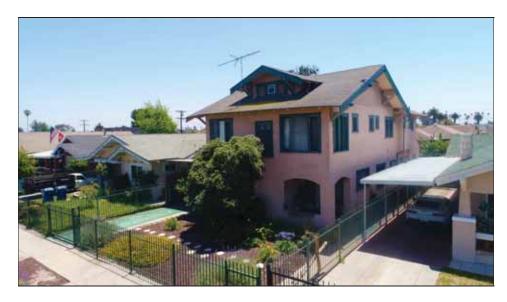

### Sale Notes

5742 La Mirada Avenue is a charming craftsman style duplex situated on a 7,500 Square Foot LAR3 lot conveniently located near Fountain Avenue and Van Ness Avenue. The 2,574 Square Foot property is composed of (1) three bedroom-two bath unit that is approximately 1,867 Square Feet, and (1) one bedroomone bath unit that is approximately 707 Square Feet. The subject property has been extensively remodeled and features hardwood floors, renovated kitchens, recessed lighting, driveway security gate enclosing the 3 parking spaces, and much more. The front home even has its own roof top deck! 5742 La Mirada is separately metered for gas and electricity, and each unit has its own hot water heater. 5742 La Mirada is an excellent opportunity for an owner-user or as an investment property. It provides strong rental income and requires minimal maintenance, providing an easy transition for a new property owner. The subject property is located in the city of Los Angeles and is subject to rent control.5742 La Mirada is deemed very walkable with a walk score of 85 out of 100 and most errands can be accomplished on foot. It is conveniently located to the 101 Freeway and just north of Santa Monica Blvd near many employment, dining, shopping, and nightlife options.