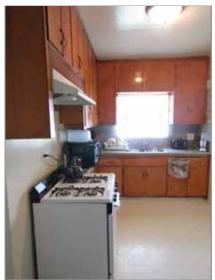

### Sale Notes

5742 La Mirada Avenue is a charming craftsman style duplex situated on a 7,500 Square Foot LAR3 lot conveniently located near Fountain Avenue and Van Ness Avenue. The 2,574 Square Foot property is composed of (1) three bedroom-two bath unit that is approximately 1,867 Square Feet, and (1) one bedroomone bath unit that is approximately 707 Square Feet. The subject property has been extensively remodeled and features hardwood floors, renovated kitchens, recessed lighting, driveway security gate enclosing the 3 parking spaces, and much more. The front home even has its own roof top deck! 5742 La Mirada is separately metered for gas and electricity, and each unit has its own hot water heater. 5742 La Mirada is an excellent opportunity for an owner-user or as an investment property. It provides strong rental income and requires minimal maintenance, providing an easy transition for a new property owner. The subject property is located in the city of Los Angeles and is subject to rent control.5742 La Mirada is deemed very walkable with a walk score of 85 out of 100 and most errands can be accomplished on foot. It is conveniently located to the 101 Freeway and just north of Santa Monica Blvd near many employment, dining, shopping, and nightlife options.

#### Highlights

Great location near Fountain & Van Ness

Well maintained

One 3+2, one 1+1

Strong rental income

Parking for each unit

Separately metered for gas & elec w/ sep h2o heaters