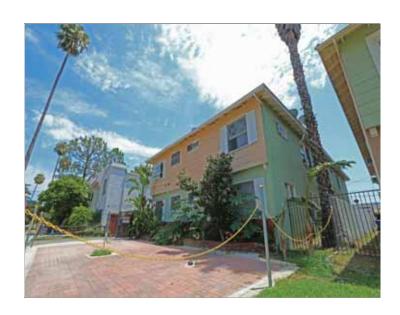

#### **Sale Notes**

14108 Gilmore has six units totaling 4,200 sf on a 7,499 sf lot. The property is comprised of of four 1+1 and two 2+1 units. There are three, 2-car garages located in the rear of the property.14108 Gilmore is just a 5-minute drive from The Sherman Oaks Galleria, offering a wide selection of retail shopping, restaurants, and grocery stores. Ventura Blvd is just minutes away with all its restaurants and shopping centers, while the METROLINK Orange Line offers easy access to Sherman Oaks, Woodland Hills, Burbank, Hollywood, and Downtown LA. Furthermore, the subject property is also very close to neighborhood-staples such as Costco, LA Fitness, and Van Nuys High School.