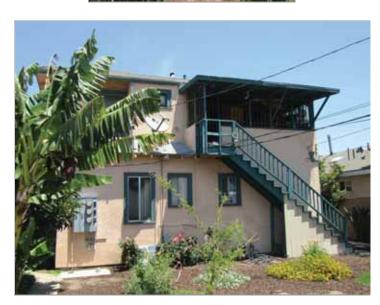

### Sale Notes

5742 La Mirada Avenue is a charming craftsman style duplex situated on a 7,500 Square Foot LAR3 lot conveniently located near Fountain Avenue and Van Ness Avenue. The 2,574 Square Foot property is composed of (1) three bedroom-two bath unit that is approximately 1,867 Square Feet, and (1) one bedroomone bath unit that is approximately 707 Square Feet. The subject property has been extensively remodeled and features hardwood floors, renovated kitchens, recessed lighting, driveway security gate enclosing the 3 parking spaces, and much more. The front home even has its own roof top deck! 5742 La Mirada is separately metered for gas and electricity, and each unit has its own hot water heater. 5742 La Mirada is an excellent opportunity for an owner-user or as an investment property. It provides strong rental income and requires minimal maintenance, providing an easy transition for a new property owner. The subject property is located in the city of Los Angeles and is subject to rent control.5742 La Mirada is deemed very walkable with a walk score of 85 out of 100 and most errands can be accomplished on foot. It is conveniently located to the 101 Freeway and just north of Santa Monica Blvd near many employment, dining, shopping, and nightlife options.

#### Highlights

Great location near Fountain & Van Ness

Well maintained

One 3+2, one 1+1

Strong rental income

Parking for each unit

Separately metered for gas & elec w/ sep h2o heaters