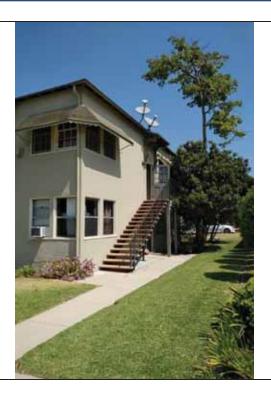

### Sale Notes

5742 La Mirada Avenue is a charming craftsman style duplex situated on a 7,500 Square Foot LAR3 lot conveniently located near Fountain Avenue and Van Ness Avenue. The 2,574 Square Foot property is composed of (1) three bedroom-two bath unit that is approximately 1,867 Square Feet, and (1) one bedroomone bath unit that is approximately 707 Square Feet. The subject property has been extensively remodeled and features hardwood floors, renovated kitchens, recessed lighting, driveway security gate enclosing the 3 parking spaces, and much more. The front home even has its own roof top deck! 5742 La Mirada is separately metered for gas and electricity, and each unit has its own hot water heater. 5742 La Mirada is an excellent opportunity for an owner-user or as an investment property. It provides strong rental income and requires minimal maintenance, providing an easy transition for a new property owner. The subject property is located in the city of Los Angeles and is subject to rent control.5742 La Mirada is deemed very walkable with a walk score of 85 out of 100 and most errands can be accomplished on foot. It is conveniently located to the 101 Freeway and just north of Santa Monica Blvd near many employment, dining, shopping, and nightlife options.

#### Highlights

Great location near Fountain & Van Ness

Well maintained

One 3+2, one 1+1

Strong rental income

Parking for each unit

Separately metered for gas & elec w/ sep h2o heaters