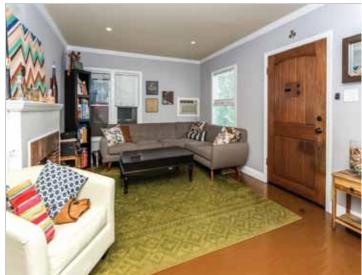

### Sale Notes

5742 La Mirada Avenue is a charming craftsman style duplex situated on a 7,500 Square Foot LAR3 lot conveniently located near Fountain Avenue and Van Ness Avenue. The 2,574 Square Foot property is composed of (1) three bedroom-two bath unit that is approximately 1,867 Square Feet, and (1) one bedroomone bath unit that is approximately 707 Square Feet. The subject property has been extensively remodeled and features hardwood floors, renovated kitchens, recessed lighting, driveway security gate enclosing the 3 parking spaces, and much more. The front home even has its own roof top deck! 5742 La Mirada is separately metered for gas and electricity, and each unit has its own hot water heater. 5742 La Mirada is an excellent opportunity for an owner-user or as an investment property. It provides strong rental income and requires minimal maintenance, providing an easy transition for a new property owner. The subject property is located in the city of Los Angeles and is subject to rent control.5742 La Mirada is deemed very walkable with a walk score of 85 out of 100 and most errands can be accomplished on foot. It is conveniently located to the 101 Freeway and just north of Santa Monica Blvd near many employment, dining, shopping, and nightlife options.