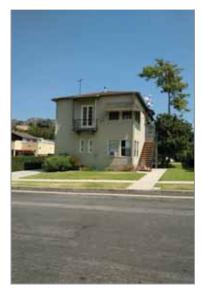

### Sale Notes

5742 La Mirada Avenue is a charming craftsman style duplex situated on a 7,500 Square Foot LAR3 lot conveniently located near Fountain Avenue and Van Ness Avenue. The 2,574 Square Foot property is composed of (1) three bedroom-two bath unit that is approximately 1,867 Square Feet, and (1) one bedroomone bath unit that is approximately 707 Square Feet. The subject property has been extensively remodeled and features hardwood floors, renovated kitchens, recessed lighting, driveway security gate enclosing the 3 parking spaces, and much more. The front home even has its own roof top deck! 5742 La Mirada is separately metered for gas and electricity, and each unit has its own hot water heater. 5742 La Mirada is an excellent opportunity for an owner-user or as an investment property. It provides strong rental income and requires minimal maintenance, providing an easy transition for a new property owner. The subject property is located in the city of Los Angeles and is subject to rent control.5742 La Mirada is deemed very walkable with a walk score of 85 out of 100 and most errands can be accomplished on foot. It is conveniently located to the 101 Freeway and just north of Santa Monica Blvd near many employment, dining, shopping, and nightlife options.

#### Highlights

Great location near Fountain & Van Ness

Well maintained

One 3+2, one 1+1

Strong rental income

Parking for each unit

Separately metered for gas & elec w/ sep h2o heaters