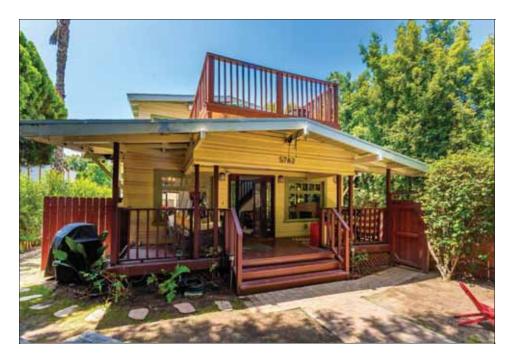

## 5742 La Mirada Ave, Los Angeles, CA 90038

### Sale Notes

5742 La Mirada Avenue is a charming craftsman style duplex situated on a 7,500 Square Foot LAR3 lot conveniently located near Fountain Avenue and Van Ness Avenue. The 2,574 Square Foot property is composed of (1) three bedroom-two bath unit that is approximately 1,867 Square Feet, and (1) one bedroomone bath unit that is approximately 707 Square Feet. The subject property has been extensively remodeled and features hardwood floors, renovated kitchens, recessed lighting, driveway security gate enclosing the 3 parking spaces, and much more. The front home even has its own roof top deck! 5742 La Mirada is separately metered for gas and electricity, and each unit has its own hot water heater. 5742 La Mirada is an excellent opportunity for an owner-user or as an investment property. It provides strong rental income and requires minimal maintenance, providing an easy transition for a new property owner. The subject property is located in the city of Los Angeles and is subject to rent control.5742 La Mirada is deemed very walkable with a walk score of 85 out of 100 and most errands can be accomplished on foot. It is conveniently located to the 101 Freeway and just north of Santa Monica Blvd near many employment, dining, shopping, and nightlife options.