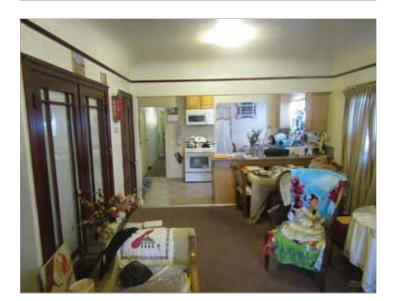

### Sale Notes

5742 La Mirada Avenue is a charming craftsman style duplex situated on a 7,500 Square Foot LAR3 lot conveniently located near Fountain Avenue and Van Ness Avenue. The 2,574 Square Foot property is composed of (1) three bedroom-two bath unit that is approximately 1,867 Square Feet, and (1) one bedroomone bath unit that is approximately 707 Square Feet. The subject property has been extensively remodeled and features hardwood floors, renovated kitchens, recessed lighting, driveway security gate enclosing the 3 parking spaces, and much more. The front home even has its own roof top deck! 5742 La Mirada is separately metered for gas and electricity, and each unit has its own hot water heater. 5742 La Mirada is an excellent opportunity for an owner-user or as an investment property. It provides strong rental income and requires minimal maintenance, providing an easy transition for a new property owner. The subject property is located in the city of Los Angeles and is subject to rent control.5742 La Mirada is deemed very walkable with a walk score of 85 out of 100 and most errands can be accomplished on foot. It is conveniently located to the 101 Freeway and just north of Santa Monica Blvd near many employment, dining, shopping, and nightlife options.