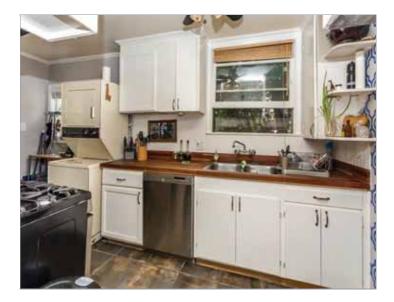

### Sale Notes

5742 La Mirada Avenue is a charming craftsman style duplex situated on a 7,500 Square Foot LAR3 lot conveniently located near Fountain Avenue and Van Ness Avenue. The 2,574 Square Foot property is composed of (1) three bedroom-two bath unit that is approximately 1,867 Square Feet, and (1) one bedroomone bath unit that is approximately 707 Square Feet. The subject property has been extensively remodeled and features hardwood floors, renovated kitchens, recessed lighting, driveway security gate enclosing the 3 parking spaces, and much more. The front home even has its own roof top deck! 5742 La Mirada is separately metered for gas and electricity, and each unit has its own hot water heater. 5742 La Mirada is an excellent opportunity for an owner-user or as an investment property. It provides strong rental income and requires minimal maintenance, providing an easy transition for a new property owner. The subject property is located in the city of Los Angeles and is subject to rent control.5742 La Mirada is deemed very walkable with a walk score of 85 out of 100 and most errands can be accomplished on foot. It is conveniently located to the 101 Freeway and just north of Santa Monica Blvd near many employment, dining, shopping, and nightlife options.