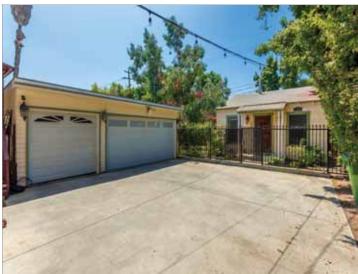

## 5742 La Mirada Ave, Los Angeles, CA 90038

### Sale Notes

5742 La Mirada Avenue is a charming craftsman style duplex situated on a 7,500 Square Foot LAR3 lot conveniently located near Fountain Avenue and Van Ness Avenue. The 2,574 Square Foot property is composed of (1) three bedroom-two bath unit that is approximately 1,867 Square Feet, and (1) one bedroomone bath unit that is approximately 707 Square Feet. The subject property has been extensively remodeled and features hardwood floors, renovated kitchens, recessed lighting, driveway security gate enclosing the 3 parking spaces, and much more. The front home even has its own roof top deck! 5742 La Mirada is separately metered for gas and electricity, and each unit has its own hot water heater. 5742 La Mirada is an excellent opportunity for an owner-user or as an investment property. It provides strong rental income and requires minimal maintenance, providing an easy transition for a new property owner. The subject property is located in the city of Los Angeles and is subject to rent control.5742 La Mirada is deemed very walkable with a walk score of 85 out of 100 and most errands can be accomplished on foot. It is conveniently located to the 101 Freeway and just north of Santa Monica Blvd near many employment, dining, shopping, and nightlife options.

#### Highlights

Great location near Fountain & Van Ness

Well maintained

One 3+2, one 1+1

Strong rental income

Parking for each unit

Separately metered for gas & elec w/ sep h2o heaters