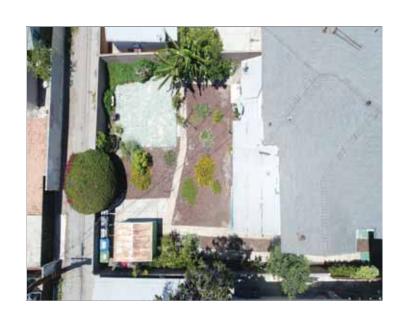

## 5742 La Mirada Ave, Los Angeles, CA 90038

### Sale Notes

5742 La Mirada Avenue is a charming craftsman style duplex situated on a 7,500 Square Foot LAR3 lot conveniently located near Fountain Avenue and Van Ness Avenue. The 2,574 Square Foot property is composed of (1) three bedroom-two bath unit that is approximately 1,867 Square Feet, and (1) one bedroomone bath unit that is approximately 707 Square Feet. The subject property has been extensively remodeled and features hardwood floors, renovated kitchens, recessed lighting, driveway security gate enclosing the 3 parking spaces, and much more. The front home even has its own roof top deck! 5742 La Mirada is separately metered for gas and electricity, and each unit has its own hot water heater. 5742 La Mirada is an excellent opportunity for an owner-user or as an investment property. It provides strong rental income and requires minimal maintenance, providing an easy transition for a new property owner. The subject property is located in the city of Los Angeles and is subject to rent control.5742 La Mirada is deemed very walkable with a walk score of 85 out of 100 and most errands can be accomplished on foot. It is conveniently located to the 101 Freeway and just north of Santa Monica Blvd near many employment, dining, shopping, and nightlife options.

#### Highlights

Great location near Fountain & Van Ness

Well maintained

One 3+2, one 1+1

Strong rental income

Parking for each unit

Separately metered for gas & elec w/ sep h2o heaters