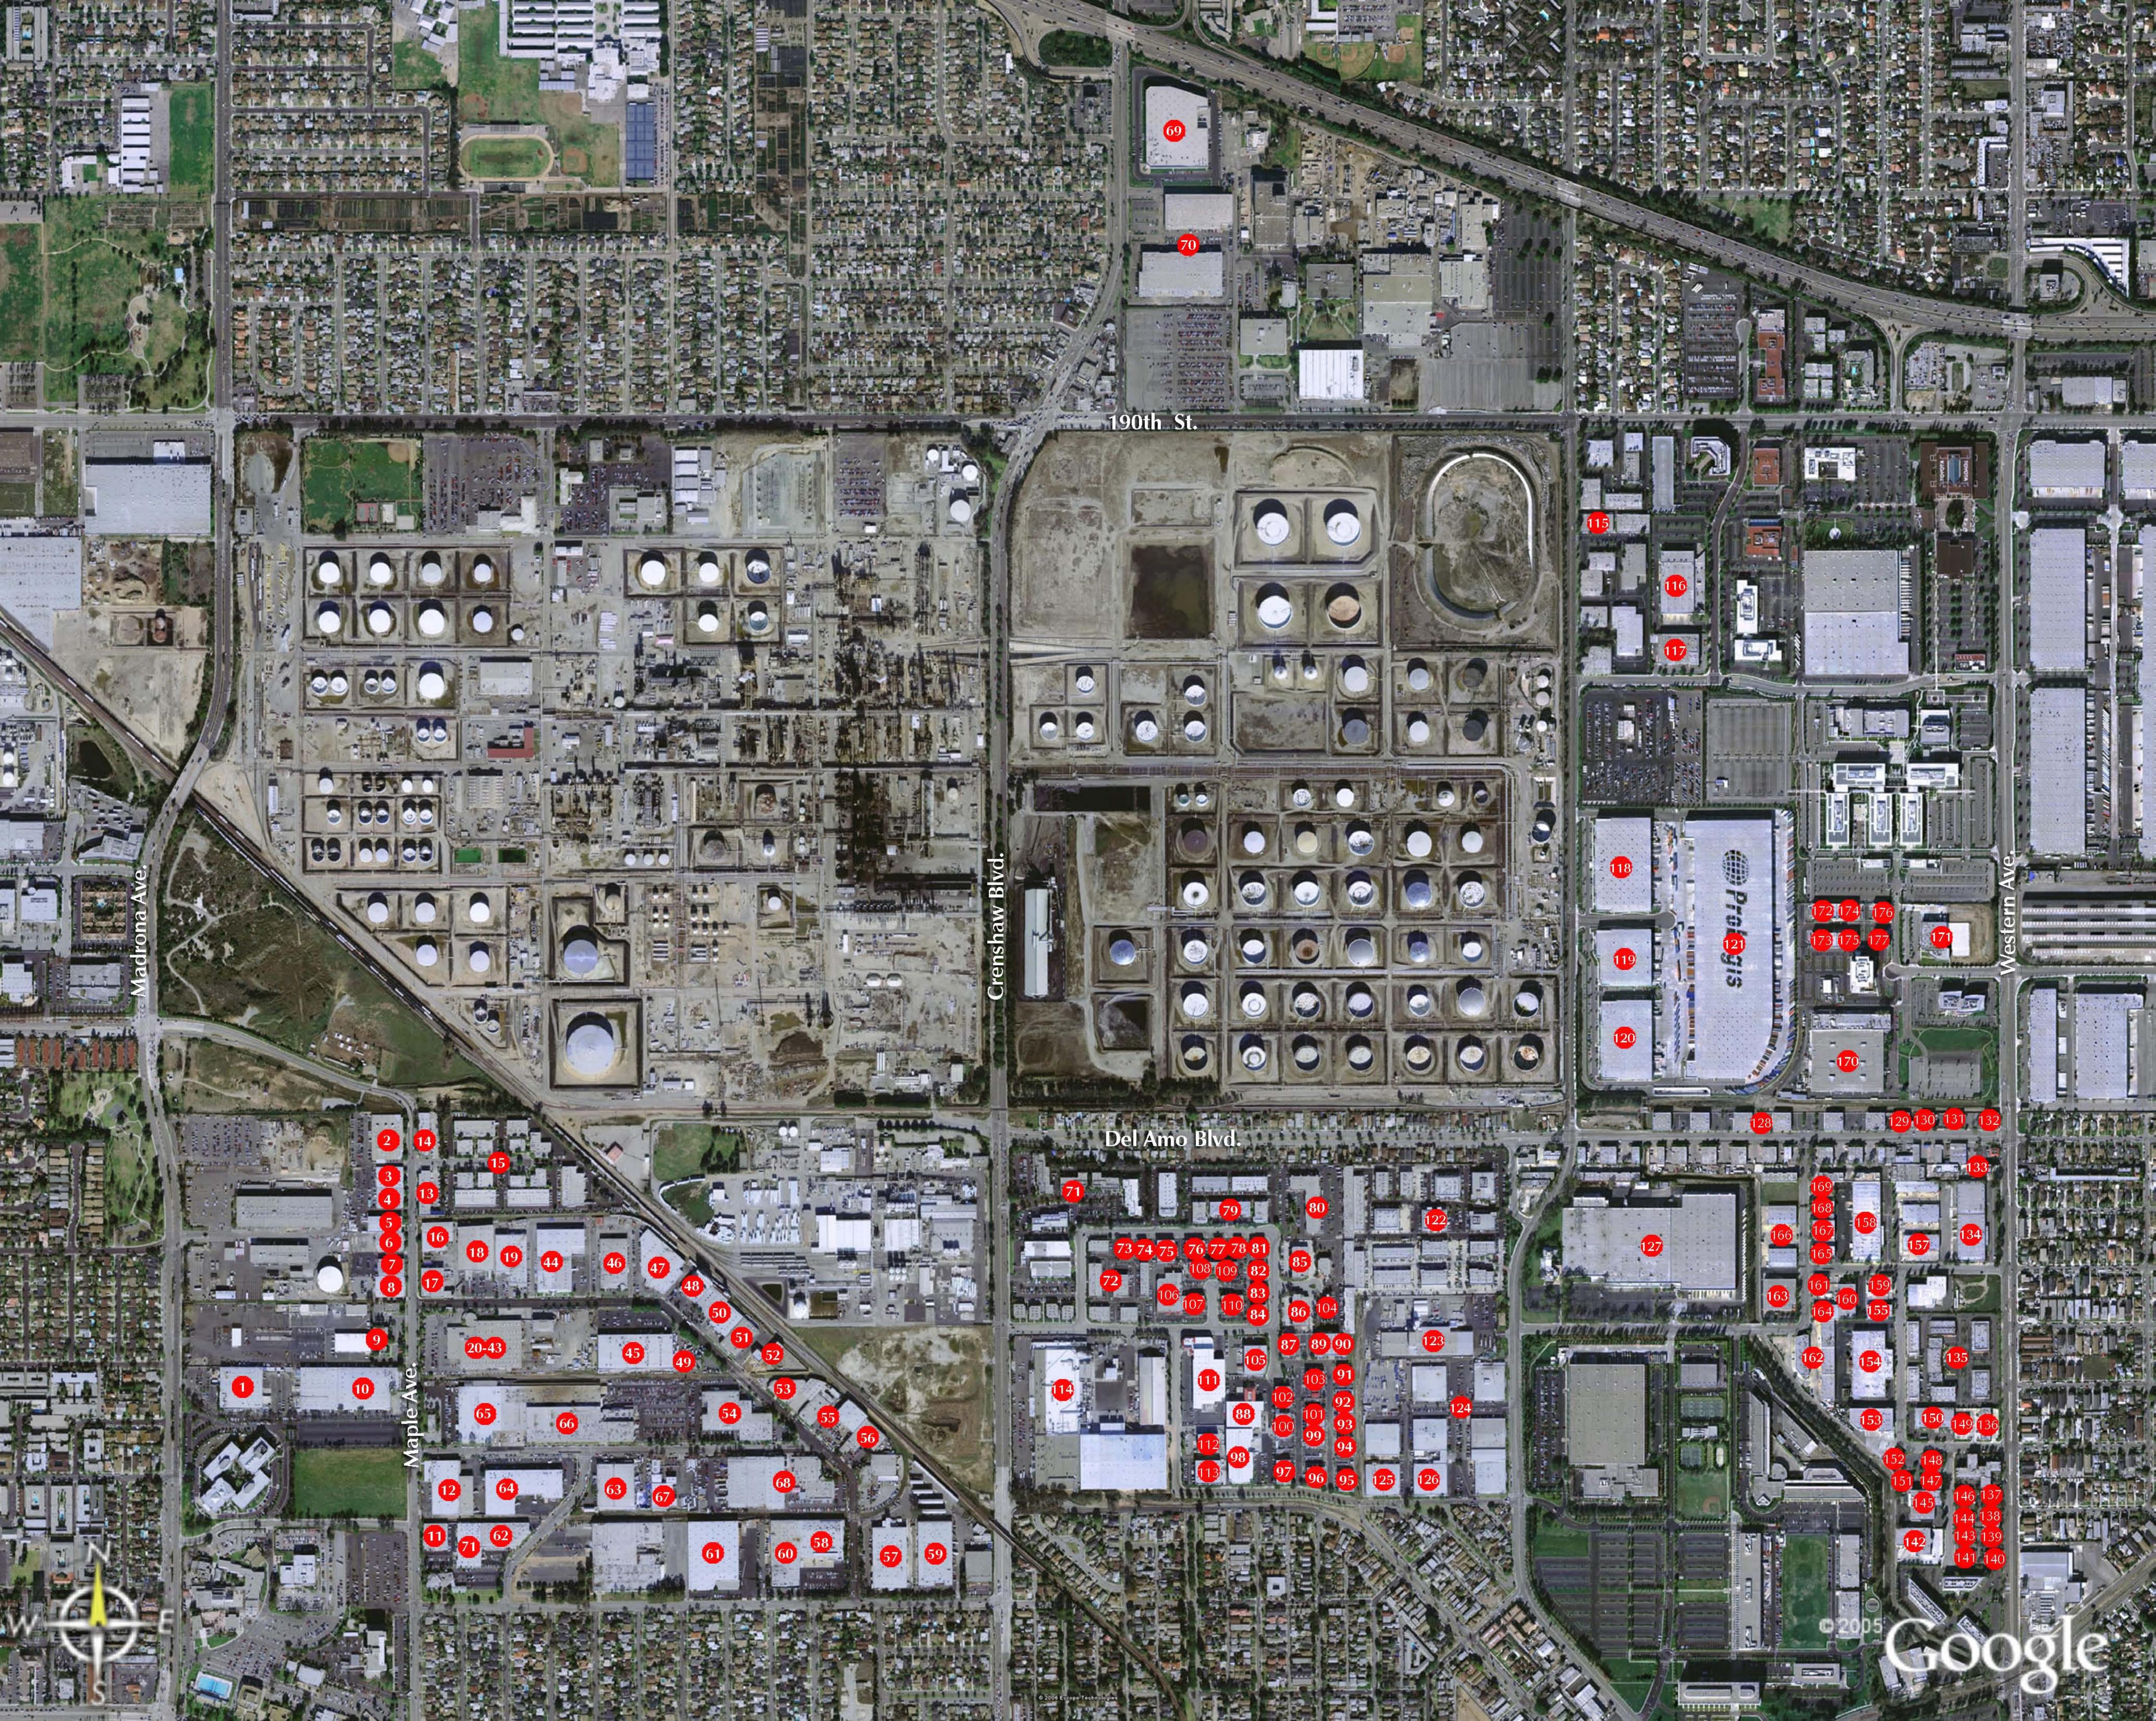

### SANTA FE TRACT/US STEEL PARK

www.jeffturek.com

-

3.

1.

2.

4.

Address: 365 Maple Ave. Square Footage: 19,200 Occupant: Polypeptide Available Space: N/A Asking Rate: N/A Recent Transactions: N/A