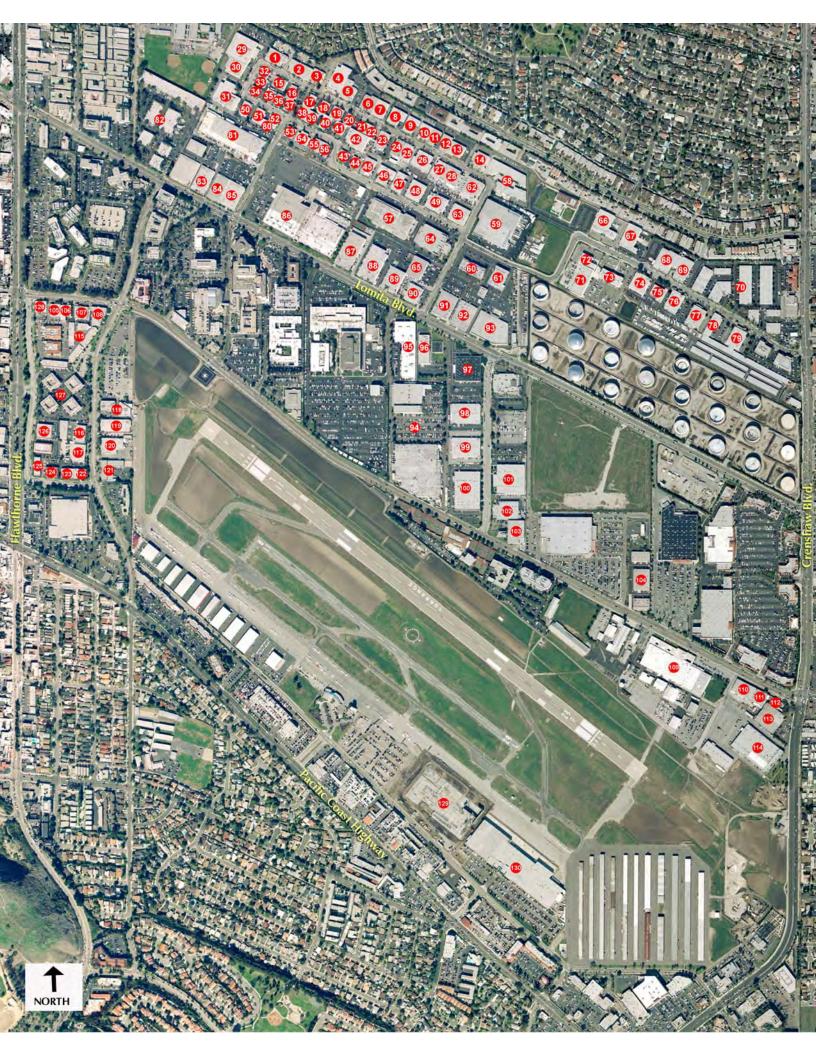

# **SECTION 3**

**TORRANCE AIRPORT** 

www.jeffturek.com

#### Prepared by: Jeffery A. Turek RE/MAX Commercial (310)802-2545

Address: 3445 Kashiwa St. Square Footage: 18,050 Occupant: IESCO Available Space: N/A Asking Rate: N/A Recent Transactions: N/A

Address: 3415 Kashiwa St.