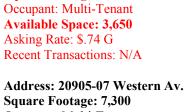

Square Footage: 7,300 Occupant: Multi-Tenant Available Space: N/A Asking Rate: N/A Recent Transactions: N/A

Address: 20909-11 Western Av. Square Footage: 7,300 Occupant: Asano Taiko US Available Space: N/A Asking Rate: N/A Recent Transactions: Sold 10/12 for \$183.42