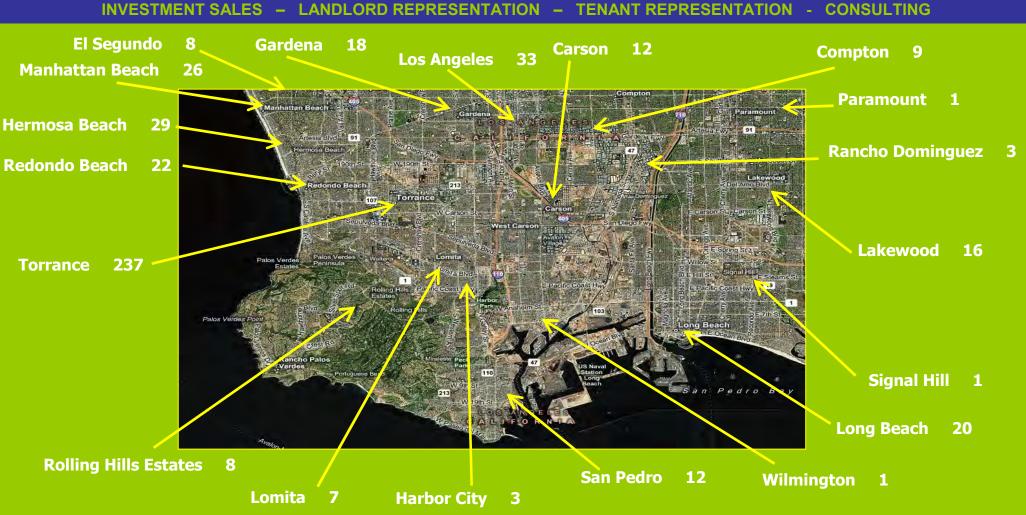

### MY COMPLETED OFFICE & INDUSTRIAL TRANSACTIONS PER CITY

Anaheim 7, Azusa 1 Bakersfield 2, Baldwin Park 1, Burbank 26, Cerritos 1, Chatsworth 1, Commerce 2, Cypress 1, Fontana 2, Fullerton 1, Garden Grove 2, Glendale 1, Industry 1, Inglewood 2, North Hollywood 30, Ontario 2, Pacoima 1, Redlands 1, Riverside 8, San Dimas 1, San Jose 3, Santa Ana 6, Sherman Oaks 15, Vista 1, Woodland Hills 1