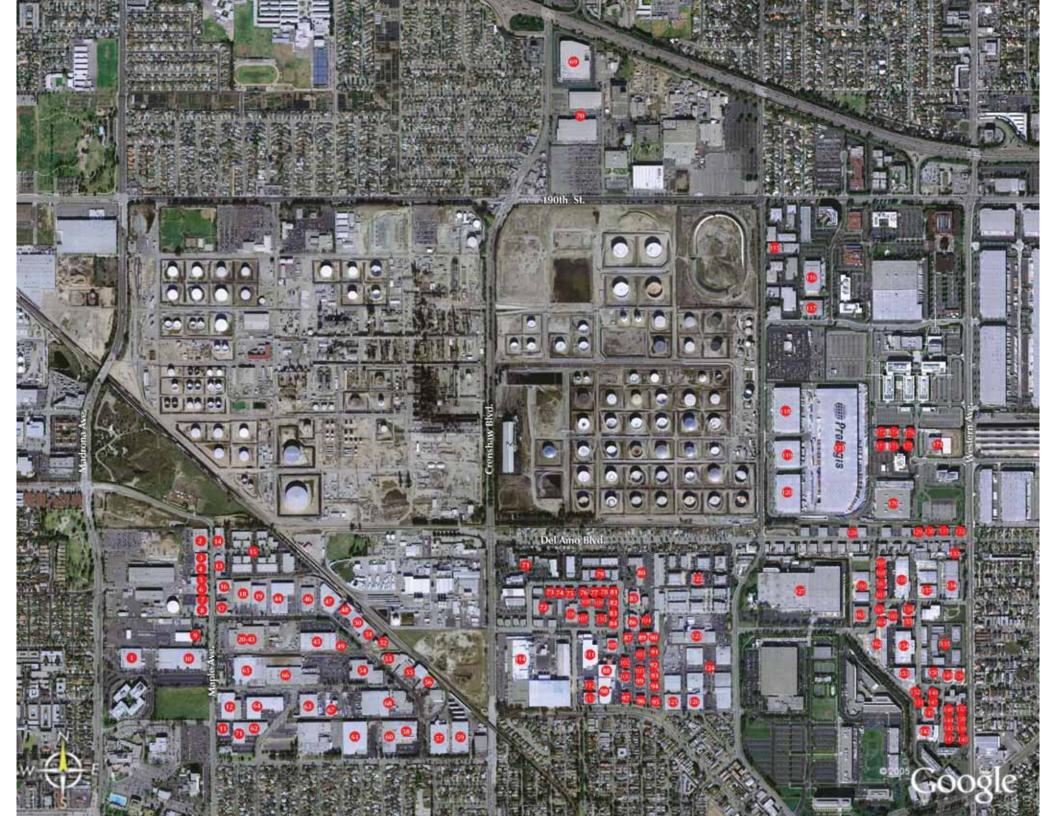

### SANTA FE TRACT/US STEEL PARK

www.jeffturek.com

#### Santa Fe Track/US Steel Park

6.

7.

8.

9.

10.

Address: 20608 Madrona Ave. Square Footage: 62,000 Occupant: Panasonic Available Space: 62,000 Asking Rate: \$.66 N Recent Transactions: N/A

Address: 387-389 Maple Ave. Square Footage: 17,982 Occupant: N/A Available Space: N/A Asking Rate: N/A Recent Transactions: N/A