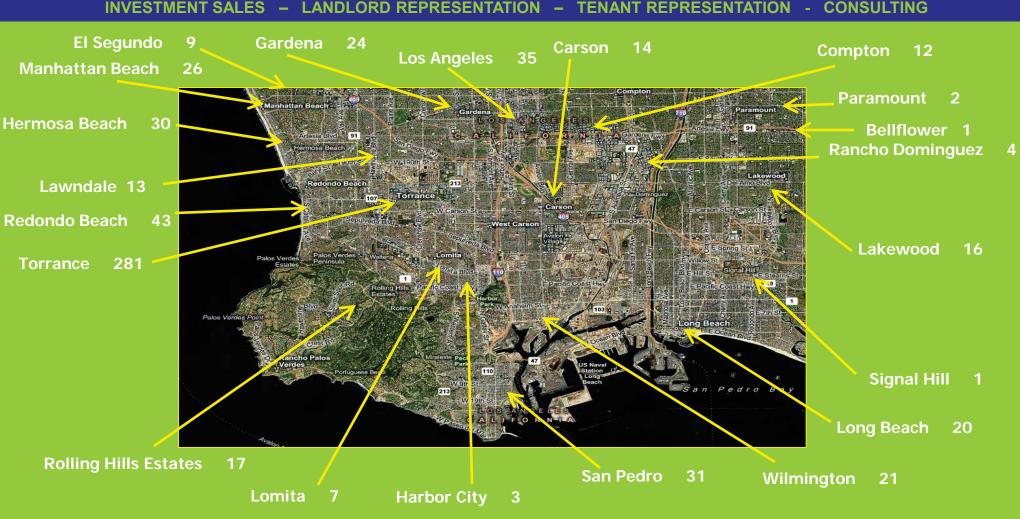

# MY COMPLETED COMMERCIAL TRANSACTIONS PER CITY

Anaheim 9, Azusa 1 Bakersfield 2, Baldwin Park 2, Burbank 26, Cerritos 1, Chatsworth 1, Commerce 2, Cypress 2, Fontana 2, Fullerton 2, Garden Grove 3, Glendale 3, Industry 1, Inglewood 2, North Hollywood 30, Oakland 1, Ontario 3, Orange 1, Pacoima 2, Redlands 2, Riverside 9, Sacramento 1, San Dimas 2,

San Jose 3, Santa Ana 6, Sherman Oaks 15, Tustin 1, Vista 1, Westchester 1, Woodland Hills 1

JEFFERY A. TUREK (310) 802-2545

jturek@remaxcir.com www.jeffturek.com DRE# 01260097