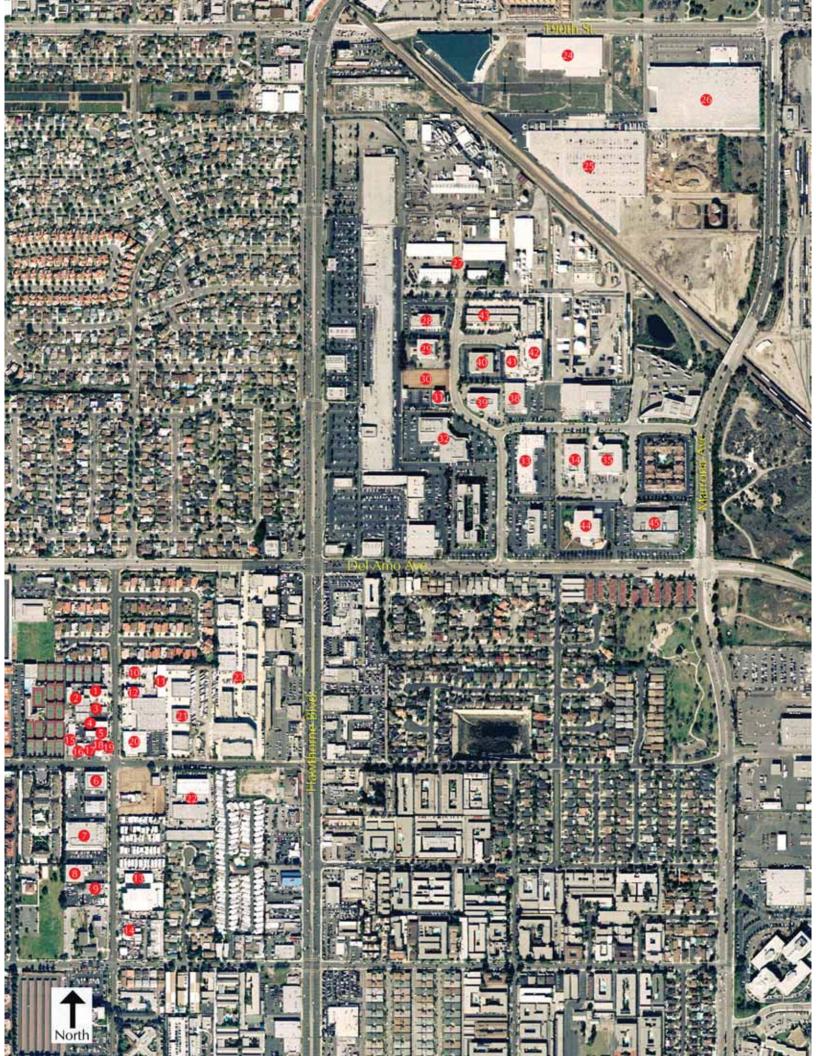

# **SECTION 3**

**TORRANCE AIRPORT** 

www.jeffturek.com

#### Prepared by: Jeffery A. Turek RE/MAX Commercial (310)802-2545

#### **Torrance Airport Industrial Market Survey**

Address: 3445 Kashiwa St. Square Footage: 18,050 Occupant: IESCO Available Space: N/A Asking Rate: N/A

Recent Transactions: N/A

Address: 3415 Kashiwa St. Square Footage: 22,416