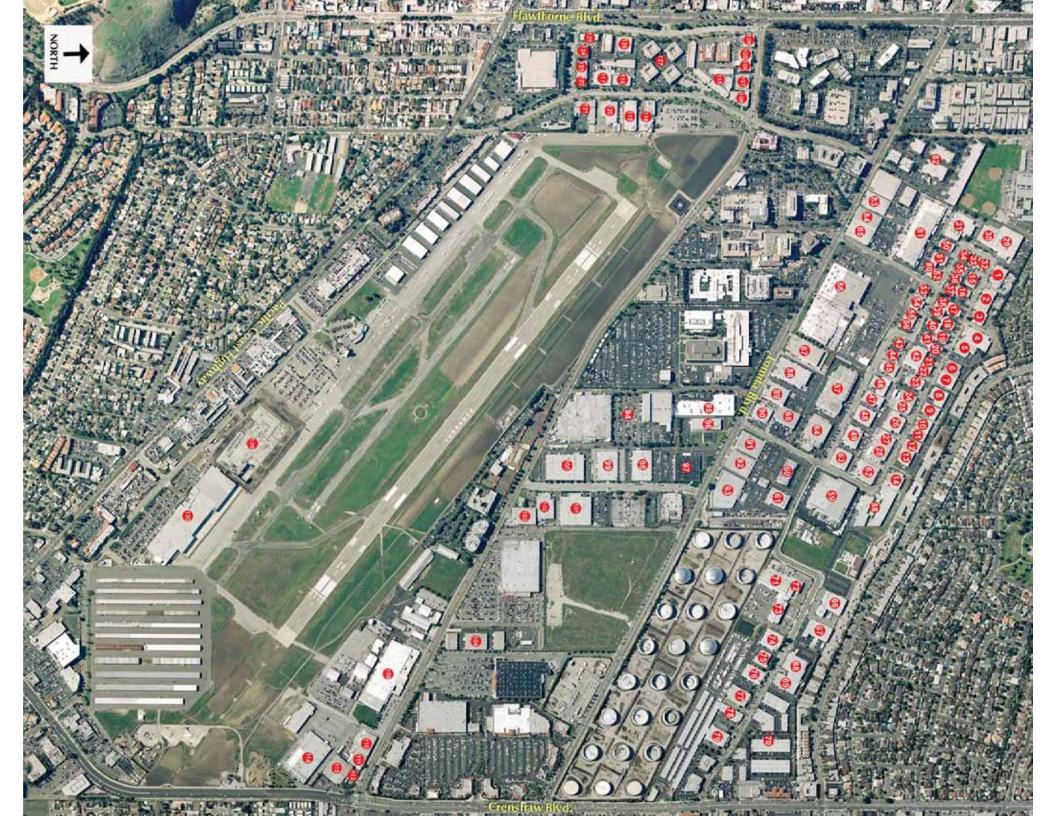

# **SECTION 3**

**TORRANCE AIRPORT** 

www.jeffturek.com

Address: 3445 Kashiwa St. Square Footage: 18,050 Occupant: IESCO Available Space: N/A Asking Rate: N/A

Recent Transactions: N/A

Address: 3415 Kashiwa St. Square Footage: 22,416 Occupant: N/A

### **Torrance Airport Industrial Market Survey**

71.

Address: 2780-2788 237<sup>th</sup> St. Square Footage: 30,000 Occupant: Alpinestars Available Space: N/A Asking Rate: N/A Recent Transactions: N/A

72.

#### **Torrance Airport Industrial Market Survey**

81.

Address: 23215 Early Ave.
Square Footage: 107,160
Occupant: Pelican Products
Available Space: N/A
Asking Rate: N/A
Recent Transactions: N/A

82.

Address: 3521-3555 Lomita Blvd. Square Footage: 178,200 Occupant: Multi-Tenant Available Space: 14,730 Asking Rate: \$1.35-\$1.38 G

### **Torrance Airport Industrial Market Survey**

101.

Address: 24120 Garnier Square Footage: 65,940 Occupant: Pacific Sales Available Space: N/A Asking Rate: N/A Recent Transactions: N/A

102.

Address: 24310 Garnier Square Footage: 33,253 Occupant: Pinnacle Group Available Space: N/A Asking Rate: Recent Transactions: N/A