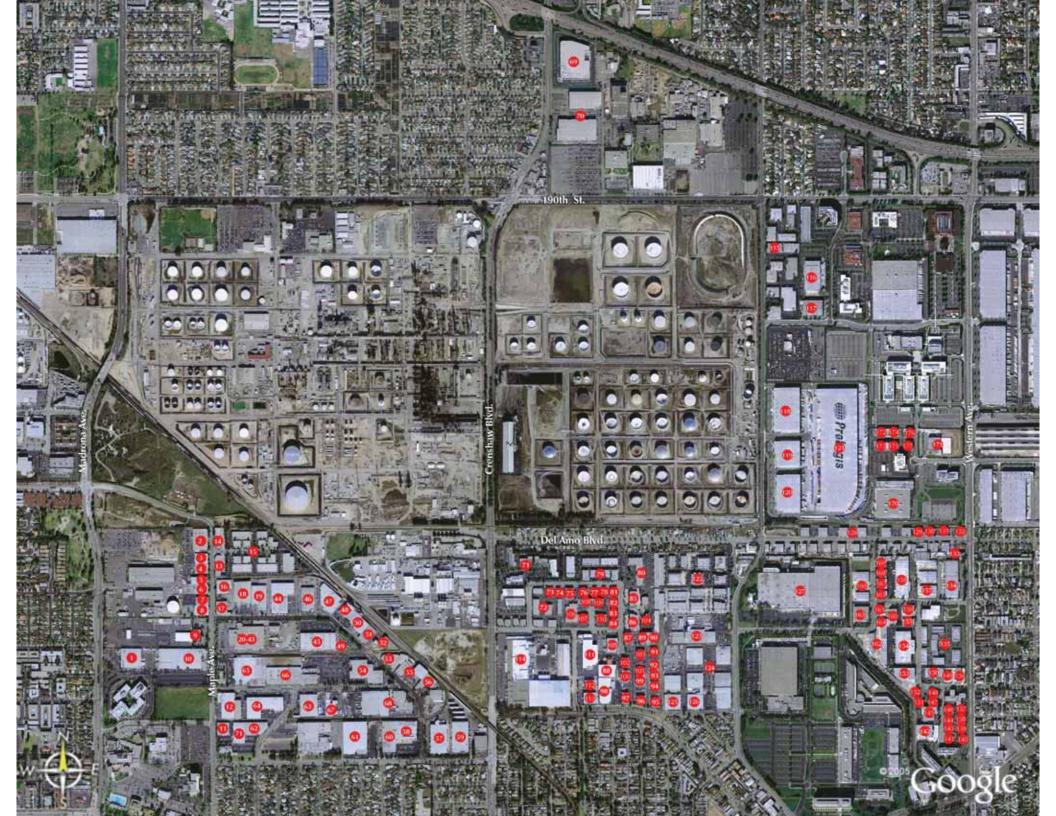

# **SECTION 3**

**TORRANCE AIRPORT** 

www.jeffturek.com

Address: 3445 Kashiwa St. Square Footage: 18,050 Occupant: IESCO Available Space: N/A Asking Rate: N/A

Recent Transactions: N/A

Address: 3415 Kashiwa St. Square Footage: 22,416 Occupant: N/A

**Available Space: N/A** Asking Rate: N/A

Recent Transactions: N/A

KEY: RED= AVAILABLE

Available Space: N/A Asking Rate: N/A

Recent Transactions: N/A

**KEY: RED= AVAILABLE** 

21.

Address: 3170 Kashiwa St. Square Footage: 6,095 Occupant: Bachem Available Space: N/A Asking Rate: N/A Recent Transactions: N/A

30.

Address: 23145 Kashiwa Ct. Square Footage: 22,340 Occupant: Austin International Available Space: N/A Asking Rate: N/A

Recent Transactions: N/A

KEY: RED= AVAILABLE

Address: 23155 Kashiwa Ct. **Square Footage: 38,375** 

KEY: RED= AVAILABLE

**KEY: RED= AVAILABLE** 

Recent Transactions: N/A

**KEY: RED= AVAILABLE** 

Occupant: JTB

**Available Space: N/A** Asking Rate: N/A

Recent Transactions: N/A

**KEY: RED= AVAILABLE** 

KEY: RED= AVAILABLE

14.

15.

**KEY: RED= AVAILABLE** 

**BLUE= RECENT TRANSACTION** 

46.

47.

48.

49.

50.

41. Address: 2870 Columbia St., Unit C6 **Square Footage: 8,010** Occupant: Cynan Technologies Available Space: N/A Asking Rate: N/A Recent Transactions: N/A Address: 2832 Columbia St., Unit C7 42. Square Footage: 5,885 Occupant: Available Available Space: N/A Asking Rate: N/A Recent Transactions: N/A 43. Address: 2824 Columbia St., Unit C8 **Square Footage: 5,885** Occupant: N/A Available Space: N/A Asking Rate: N/A Recent Transactions: N/A 44. Address: 2920 Columbia St.

**KEY: RED= AVAILABLE** 

54.

55.