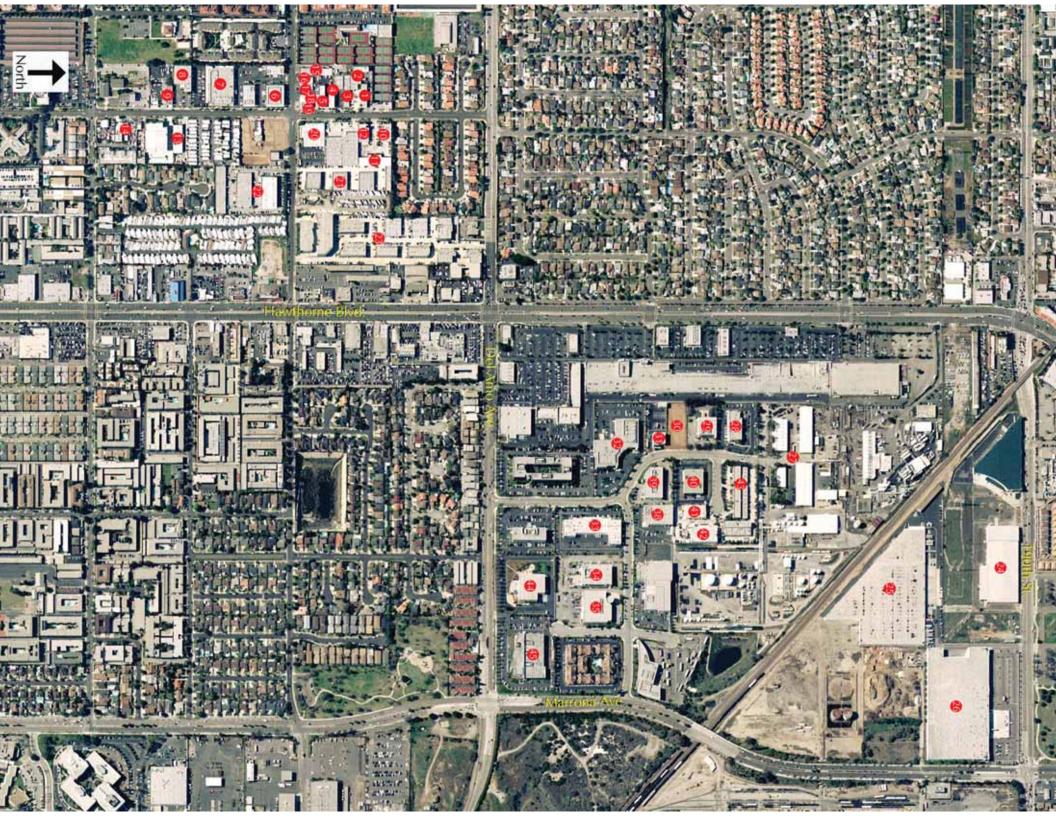

# **SECTION 3**

**TORRANCE AIRPORT** 

www.jeffturek.com

Address: 3445 Kashiwa St. Square Footage: 18,050 Occupant: IESCO Available Space: N/A Asking Rate: N/A

Recent Transactions: N/A

Address: 3415 Kashiwa St. Square Footage: 22,416 Occupant: N/A

### **Torrance Airport Industrial Market Survey**

71.

Address: 2780-2788 237<sup>th</sup> St. Square Footage: 30,000 Occupant: Alpinestars Available Space: N/A Asking Rate: N/A Recent Transactions: N/A

72.

#### **Torrance Airport Industrial Market Survey**

81.

Address: 23215 Early Ave.
Square Footage: 107,160
Occupant: Pelican Products
Available Space: N/A
Asking Rate: N/A
Recent Transactions: N/A

82.

Address: 3521-3555 Lomita Blvd. Square Footage: 178,200 Occupant: Multi-Tenant Available Space: 14,730 Asking Rate: \$1.35-\$1.38 G

### **Torrance Airport Industrial Market Survey**

101.

Address: 24120 Garnier Square Footage: 65,940 Occupant: Pacific Sales Available Space: N/A Asking Rate: N/A Recent Transactions: N/A

102.

Address: 24310 Garnier Square Footage: 33,253 Occupant: Pinnacle Group Available Space: N/A Asking Rate: Recent Transactions: N/A